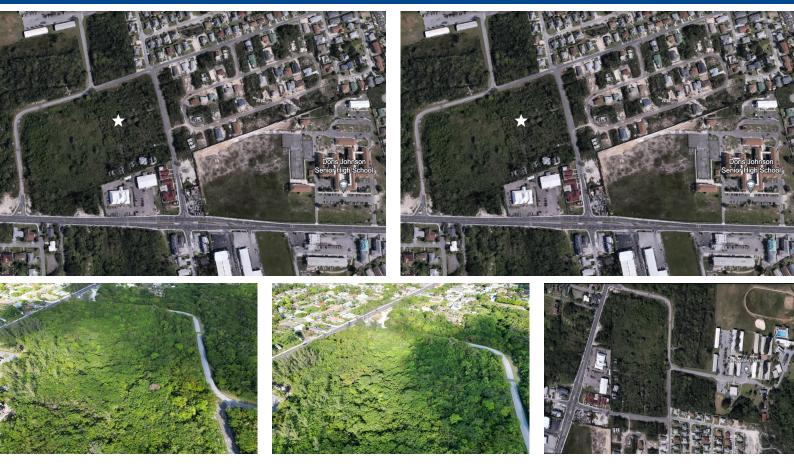

## CHARLES DRIVE, Prince Charles Drive, New Providence/Pa

Proposed as a prime location for multi-family development, this property in College Gardens just...

Proposed as a prime location for multi-family development, this property in College Gardens just off Prince Charles Drive is truly a developer's dream. Boasting 32,740 sq ft, this desirable lot is just off the beaten path and ideal for the investment-minded buyer. With a highly attractive location in eastern New Providence - a short drive to schools, banks, grocery stores, and shopping - this lot is most suitable for multi-family investment. The increasingly high demand for accessible residences for professionals and growing families make this lot an excellent opportunity for a residential community and income-generating property....read more on our website.

Bedrooms: 0 Bathrooms: 0 Lot Size: 32740 Subdivision: Prince Charles Drive Features: Adult Oriented, Easy Access, Family Oriented, Highway Access, None, Quiet Area, Road - Paved

2 PRINCE CHARLES DRIVE, Prince Charles Drive, New Providence/Paradise Island Phone:

## \$320.000 ID# M57978 View Online www.sarlesrealty.com