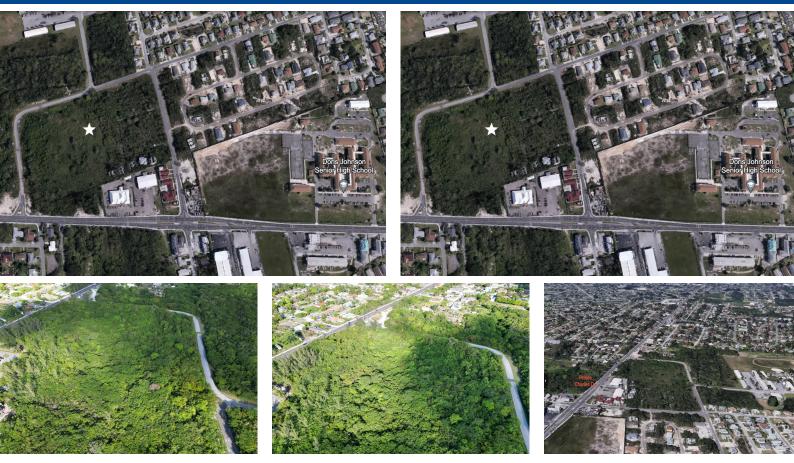

## CHARLES DRIVE, Prince Charles Drive, New Providence/Pa

Proposed as a prime location for multi-family development, this property in College Gardens just...

Proposed as a prime location for multi-family development, this property in College Gardens just off Prince Charles Drive is truly a developer's dream. Boasting 32,740 sq ft, this desirable lot is just off the beaten path and ideal for the investment-minded buyer. With a highly attractive location in eastern New Providence - a short drive to schools, banks, grocery stores, and shopping - this lot is most suitable for multi-family investment. The increasingly high demand for accessible residences for professionals and growing families make this lot an excellent opportunity for a residential community and income-generating property....read more on our website.

Bedrooms: 0 Bathrooms: 0 Lot Size: 32740 Subdivision: Prince Charles Drive Features: Adult Oriented, Easy Access, Family Oriented, Highway Access, None, Quiet Area, Road - Paved, Seniors Oriented, Shopping Nearby

3 PRINCE CHARLES DRIVE, Prince Charles Drive, New Providence/Paradise Island Phone: