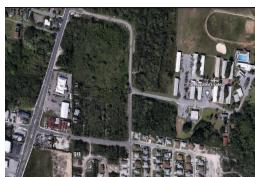

## CHARLES DRIVE, Prince Charles Drive, New Providence/Pa

Proposed as a prime location for multi-family development, this property in College Gardens just...

Proposed as a prime location for multi-family development, this property in College Gardens just off Prince Charles Drive is truly a developer's dream. Boasting 32,740 sq ft, this desirable lot is just off the beaten path and ideal for the investment-minded buyer. With a highly attractive location in eastern New Providence - a short drive to schools, banks, grocery stores, and shopping - this lot is most suitable for multi-family investment. The increasingly high demand for accessible residences for professionals and growing families make this lot an excellent opportunity for a residential community and income-generating property....read more on our website.

Bedrooms: 0
Bathrooms: 0
Lot Size: 32740
Subdivision: Prince
Charles Drive
Features: Adult Oriented,
Easy Access, Family
Oriented, Highway
Access, None, Quiet
Area, Road - Paved,
Seniors Oriented,
Shopping Nearby

4 PRINCE CHARLES DRIVE, Prince Charles Drive, New Providence/Paradise Island Phone:

\$320.000 ID# M57981 View Online www.sarlesrealty.com