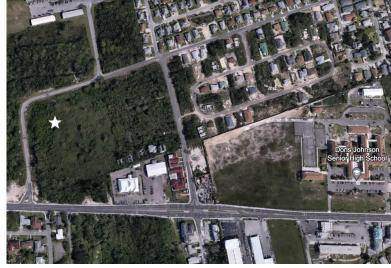

## CHARLES DRIVE, Prince Charles Drive, New Providence/Pa

Proposed as a prime location for multi-family development, this property in College Gardens just...

Proposed as a prime location for multi-family development, this property in College Gardens just off Prince Charles Drive is truly a developer's dream. Boasting 32,740 sq ft, this desirable lot is just off the beaten path and ideal for the investment-minded buyer. With a highly attractive location in eastern New Providence - a short drive to schools, banks, grocery stores, and shopping - this lot is most suitable for multi-family investment. The increasingly high demand for accessible residences for professionals and growing families make this lot an excellent opportunity for a residential community and income-generating property....read more on our website.

Bedrooms: 0
Bathrooms: 0
Lot Size: 32740
Subdivision: Prince
Charles Drive
Features: Adult Oriented,
Easy Access, Family
Oriented, Highway
Access, None, Quiet
Area, Road - Paved,
Seniors Oriented,
Shopping Nearby

4 PRINCE CHARLES DRIVE, Prince Charles Drive, New Providence/Paradise Island Phone:

\$320.000 ID# M57981 View Online www.sarlesrealty.com