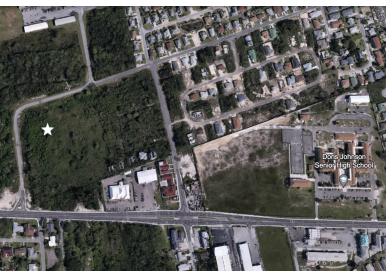

## CHARLES DRIVE, Prince Charles Drive, New Providence/Pa

Proposed as a prime location for multi-family development, this property in College Gardens just...

Proposed as a prime location for multi-family development, this property in College Gardens just off Prince Charles Drive is truly a developer's dream. Boasting 32,740 sq ft, this desirable lot is just off the beaten path and ideal for the investment-minded buyer. With a highly attractive location in eastern New Providence - a short drive to schools, banks, grocery stores, and shopping - this lot is most suitable for multi-family investment. The increasingly high demand for accessible residences for professionals and growing families make this lot an excellent opportunity for a residential community and income-generating property....read more on our website.

Bedrooms: 0
Bathrooms: 0
Lot Size: 32740
Subdivision: Prince
Charles Drive
Features: Adult Oriented,
Easy Access, Family
Oriented, Highway
Access, None, Quiet
Area, Road - Paved,
Seniors Oriented,
Shopping Nearby

4 PRINCE CHARLES DRIVE, Prince Charles Drive, New Providence/Paradise Island Phone:

\$320.000 ID# M57981 View Online www.sarlesrealty.com