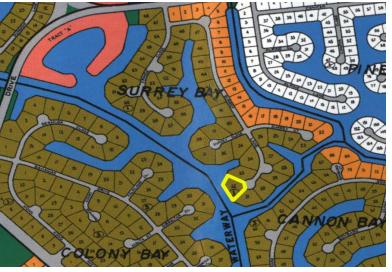

## REDUCED FROM 185,000! Incredible value, huge waterfront!

This exclusively listed property presents a rare opportunity to own a sought after high rise multi family zoned land for great value! Located in the Grand Lucayan Waterway Surrey Bay waterfront properties feature over sized lots, perfect for development of cottages and condominiums, incredible 380 feet of perfect seawall could boast quite significant number of boat slips; yet the land could also be home for a large estate. The land is facing west/ south west, enabling to enjoy spectacular sunsets. Wide canals and location on the east side of Casuarina bridge ensures easy access by boat, even by a sailing vessel with no height restrictions unlike other Grand Lucayan Waterway properties. Recent years have shown extraordinary development growth in the waterway area. Downtown, shopping, resta...read more on our website.

Lot Size: 48,000 sq. ft.
Maint. Fees: \$350
annually
Subdivision: Surrey Bay
Features: Canal Front
Facing west/ south- west
Beautiful sunsets
High rise multi family

zoning

Phone: (242)351-9081 inasimmons@gmail.com