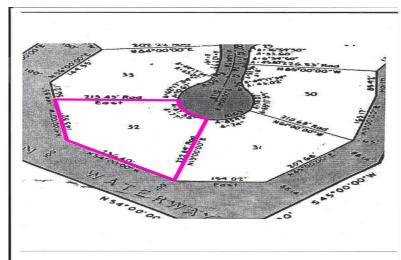

## REDUCED FROM 185,000! Incredible value, huge waterfront!

This exclusively listed property presents a rare opportunity to own a sought after high rise multi family zoned land for great value! Located in the Grand Lucayan Waterway Surrey Bay waterfront properties feature over sized lots, perfect for development of cottages and condominiums, incredible 380 feet of perfect seawall could boast quite significant number of boat slips; yet the land could also be home for a large estate. The land is facing west/ south west, enabling to enjoy spectacular sunsets. Wide canals and location on the east side of Casuarina bridge ensures easy access by boat, even by a sailing vessel with no height restrictions unlike other Grand Lucayan Waterway properties. Recent years have shown extraordinary development growth in the waterway area. Downtown, shopping, resta...read more on our website.

Lot Size: 48,000 sq. ft.
Maint. Fees: \$350
annually
Subdivision: Surrey Bay
Features: Canal Front
Facing west/ south- west
Beautiful sunsets
High rise multi family

zoning

Phone: (242)351-9081 inasimmons@gmail.com