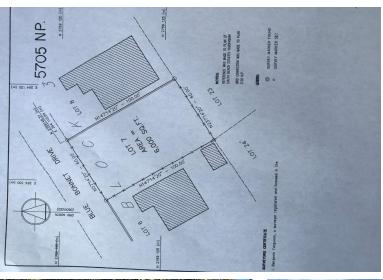

## E BONNET DRIVE, South Beach, New Providence/Paradise

Located in the heart of the South Beach community. This 6000 sq.ft. single family lot sits on Blue...

Located in the heart of the South Beach community. This 6000 sq.ft. single family lot sits on Blue Bonnet Drive. This lot is in close proximity to the South Beach Police Station, South Beach Clinic, South Beach Shopping Center, Gas Stations, Schools, Churches, Public Park, Public Transportation which runs throughout the day and a very short walking distance to the beach. A family oriented environment for a first time home owner or a family looking for a safe environment to raise their children. Call today to schedule a viewing....read more on our website.

Bedrooms: 0 Bathrooms: 0 Lot Size: 6000

BLUE BONNET DRIVE, South Subdivision: South Beach Beach, New Providence/Paradise Features: None

Phone:

Island