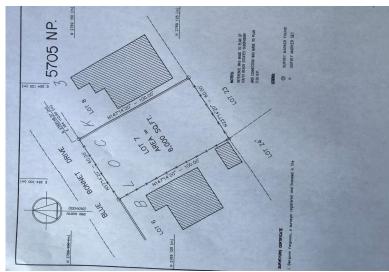

## E BONNET DRIVE, South Beach, New Providence/Paradise

Located in the heart of the South Beach community. This 6000 sq.ft. single family lot sits on Blue...

Located in the heart of the South Beach community. This 6000 sq.ft. single family lot sits on Blue Bonnet Drive. This lot is in close proximity to the South Beach Police Station, South Beach Clinic, South Beach Shopping Center, Gas Stations, Schools, Churches, Public Park, Public Transportation which runs throughout the day and a very short walking distance to the beach. A family oriented environment for a first time home owner or a family looking for a safe environment to raise their children. Call today to schedule a viewing....read more on our website.

Bedrooms: 0 Bathrooms: 0 Lot Size: 6000

BLUE BONNET DRIVE, South Subdivision: South Beach Beach, New Providence/Paradise Features: None

Phone:

Island