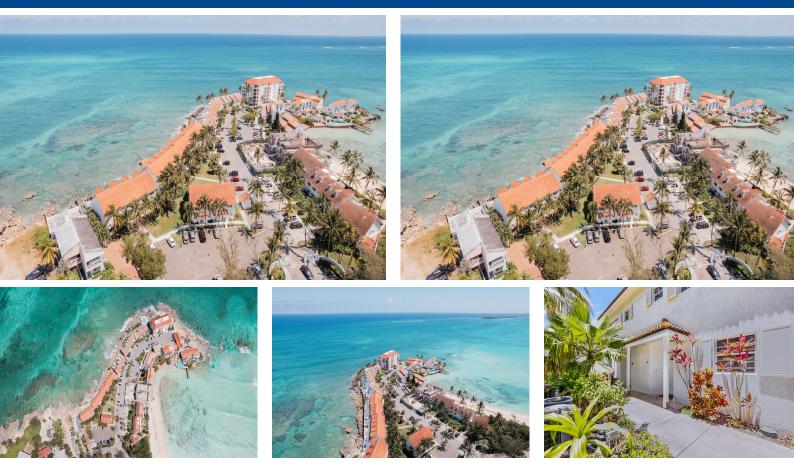

## LAPORT POINT, Cable Beach, New Providence/Paradise Isl

## Nestled in the Delaporte seaside community, this oceanfront townhome epitomizes coastal living with...

Nestled in the Delaporte seaside community, this oceanfront townhome epitomizes coastal living with its three-story layout offering stunning sea views. Recently updated with island-chic furniture, it features an open floor plan, gourmet kitchen, three bedrooms each with its own en-suite bathroom, and amenities like central air and a washer and dryer, ensuring residents enjoy both comfort and privacy amidst panoramic ocean vistas....read more on our website.

| Bedrooms: 3                       |                         |
|-----------------------------------|-------------------------|
| Bathrooms: 3                      |                         |
| Lot Size: 1700                    | DELAPORT POINT. Cable   |
| Subdivision: Cable Beach<br>Beach | Now Providence/Paradise |
| Features: 24 Hour                 | Island                  |
| Security, Dock, Fully             |                         |
| Fenced, Fully Walled,             | Phone:                  |
| Furnished, Impact                 |                         |
| Shutters, Main Level              |                         |
| Entry, Night Security, Roll       |                         |
| Down Shutters,                    |                         |
| Swimming Pool,                    |                         |
| Waterfront - Ocean                |                         |