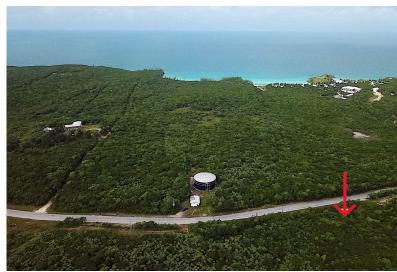

## LEVATED GREGORY TOWN LOT, Gregory Town, Eleuthe

Three parcels of Elevated land with 80 feet of frontage on the main Queen's Highway in North...

Three parcels of Elevated land with 80 feet of frontage on the main Queen's Highway in North Eleuthera. Lots comprise of over one acre of land. Close to The Cove and Gaulding Cay Beach. Five minutes from Gregory Town and 20 minutes from the North Eleuthera Airport. Open Zoning, ideal for apartments, small business or farming....read more on our website.

Bedrooms: 0 Bathrooms: 0 Lot Size: 46914

Subdivision: Gregory

Features: Easy Access, Highway Access, None, Quiet Area, Road -Paved, Treed Lot

**ELEVATED GREGORY TOWN** LOT, Gregory Town, Eleuthera

Phone:

\$159.000 ID# M57482 View Online www.sarlesrealty.com