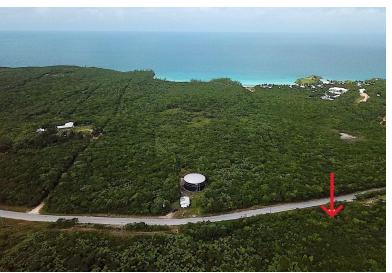

## LEVATED GREGORY TOWN LOT, Gregory Town, Eleuthe

Three parcels of Elevated land with 80 feet of frontage on the main Queen's Highway in North...

Three parcels of Elevated land with 80 feet of frontage on the main Queen's Highway in North Eleuthera. Lots comprise of over one acre of land. Close to The Cove and Gaulding Cay Beach. Five minutes from Gregory Town and 20 minutes from the North Eleuthera Airport. Open Zoning, ideal for apartments, small business or farming....read more on our website.

Bedrooms: 0 Bathrooms: 0 Lot Size: 46914

Subdivision: Gregory

Features: Easy Access, Highway Access, None, Quiet Area, Road -Paved, Treed Lot

**ELEVATED GREGORY TOWN** LOT, Gregory Town, Eleuthera

Phone:

\$159.000 ID# M57482 View Online www.sarlesrealty.com