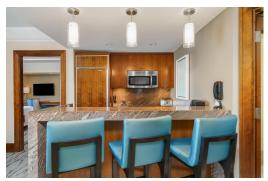

## EEF RESIDENCES, Paradise Island, New Providence/Paradis

If you have been looking for you private retreat away from it all, but amid all the action, then...

If you have been looking for you private retreat away from it all, but amid all the action, then the Reef #2-922 is just for you designed with two balconies on the second floor. They are overlooking the pool, beach and the ocean. Families worldwide make it their home away from home while on vacation. The Residences seamlessly blend contemporary design with island-inspired accents, this magnificent condo is infused with luxury and beachfront living. The Reef Residences at Atlantis is the only building on the beach at Atlantis that offers full kitchens. The Reef brags of its newly remodeled elegant suites, fully furnished, from linens to tableware and features a wide array of custom interior amenities such as crown molding, granite countertops, and fine European kitchen cabinetry. Owners of ...read more on our website.