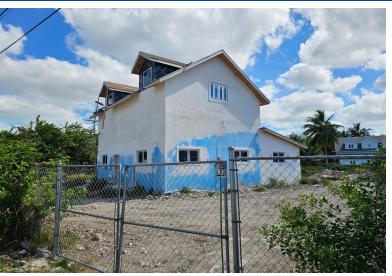

## LEDON GARDENS, Stapledon Gardens, New Providence/Par

Spacious duplex in Stapledon Gardens with potential for expansion. This 4 bed, 4 bath home sits on...

Spacious duplex in Stapledon Gardens with potential for expansion. This 4 bed, 4 bath home sits on 14,500 sqft, perfect for adding more units. Enjoy close proximity to beaches, dining, Baha-Mar, golf course and bus stops....read more on our website.

Bathrooms: 4
Lot Size: 14500
Subdivision: Stapledon
Gardens
Features: Central location,
Easy Access, Family
Oriented, Fully Fenced,
Golf Course Nearby,
Impact Windows, Quiet
Area, Recreation Nearby,
Road - Paved, Shopping
Nearby

Bedrooms: 4

593 STAPLEDON GARDENS, Stapledon Gardens, New Providence/Paradise Island I, Phone:

\$450,000 ID# 57535 <u>View Online</u> www.sarlesrealty.com