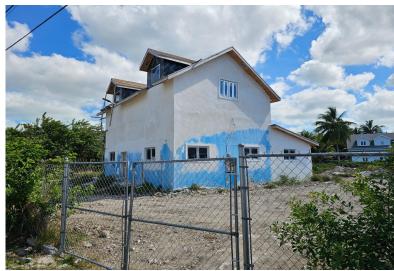

## LEDON GARDENS, Stapledon Gardens, New Providence/Par

Spacious duplex in Stapledon Gardens with potential for expansion. This 4 bed, 4 bath home sits on...

Spacious duplex in Stapledon Gardens with potential for expansion. This 4 bed, 4 bath home sits on 14,500 sqft, perfect for adding more units. Enjoy close proximity to beaches, dining, Baha-Mar, golf course and bus stops....read more on our website.

Bathrooms: 4
Lot Size: 14500
Subdivision: Stapledon
Gardens
Features: Central location,
Easy Access, Family
Oriented, Fully Fenced,
Golf Course Nearby,
Impact Windows, Quiet
Area, Recreation Nearby,
Road - Paved, Shopping
Nearby

Bedrooms: 4

593 STAPLEDON GARDENS, Stapledon Gardens, New Providence/Paradise Island I, Phone:

\$450,000 ID# 57535 <u>View Online</u> www.sarlesrealty.com