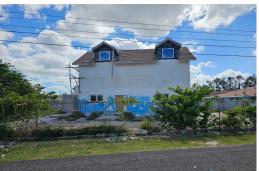

## LEDON GARDENS, Stapledon Gardens, New Providence/Par

Spacious duplex in Stapledon Gardens with potential for expansion. This 4 bed, 4 bath home sits on...

Spacious duplex in Stapledon Gardens with potential for expansion. This 4 bed, 4 bath home sits on 14,500 sqft, perfect for adding more units. Enjoy close proximity to beaches, dining, Baha-Mar, golf course and bus stops....read more on our website.

Bathrooms: 4
Lot Size: 14500
Subdivision: Stapledon
Gardens
Features: Central location,
Easy Access, Family
Oriented, Fully Fenced,
Golf Course Nearby,
Impact Windows, Quiet
Area, Recreation Nearby,
Road - Paved, Shopping
Nearby

Bedrooms: 4

593 STAPLEDON GARDENS, Stapledon Gardens, New Providence/Paradise Island I, Phone:

\$450,000 ID# 57535 <u>View Online</u> www.sarlesrealty.com