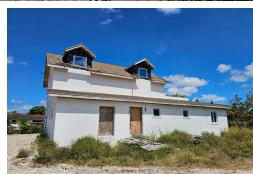

## LEDON GARDENS, Stapledon Gardens, New Providence/Par

Spacious duplex in Stapledon Gardens with potential for expansion. This 4 bed, 4 bath home sits on...

Spacious duplex in Stapledon Gardens with potential for expansion. This 4 bed, 4 bath home sits on 14,500 sqft, perfect for adding more units. Enjoy close proximity to beaches, dining, Baha-Mar, golf course and bus stops....read more on our website.

Bathrooms: 4
Lot Size: 14500
Subdivision: Stapledon
Gardens
Features: Central location,
Easy Access, Family
Oriented, Fully Fenced,
Golf Course Nearby,
Impact Windows, Quiet
Area, Recreation Nearby,
Road - Paved, Shopping
Nearby

Bedrooms: 4

593 STAPLEDON GARDENS, Stapledon Gardens, New Providence/Paradise Island I, Phone:

\$450,000 ID# 57535 <u>View Online</u> www.sarlesrealty.com