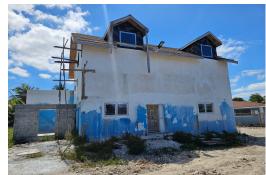

## LEDON GARDENS, Stapledon Gardens, New Providence/Par

Spacious duplex in Stapledon Gardens with potential for expansion. This 4 bed, 4 bath home sits on...

Spacious duplex in Stapledon Gardens with potential for expansion. This 4 bed, 4 bath home sits on 14,500 sqft, perfect for adding more units. Enjoy close proximity to beaches, dining, Baha-Mar, golf course and bus stops....read more on our website.

Bathrooms: 4
Lot Size: 14500
Subdivision: Stapledon
Gardens
Features: Central location,
Easy Access, Family
Oriented, Fully Fenced,
Golf Course Nearby,
Impact Windows, Quiet
Area, Recreation Nearby,
Road - Paved, Shopping
Nearby

Bedrooms: 4

593 STAPLEDON GARDENS, Stapledon Gardens, New Providence/Paradise Island I, Phone:

\$450,000 ID# 57535 <u>View Online</u> www.sarlesrealty.com