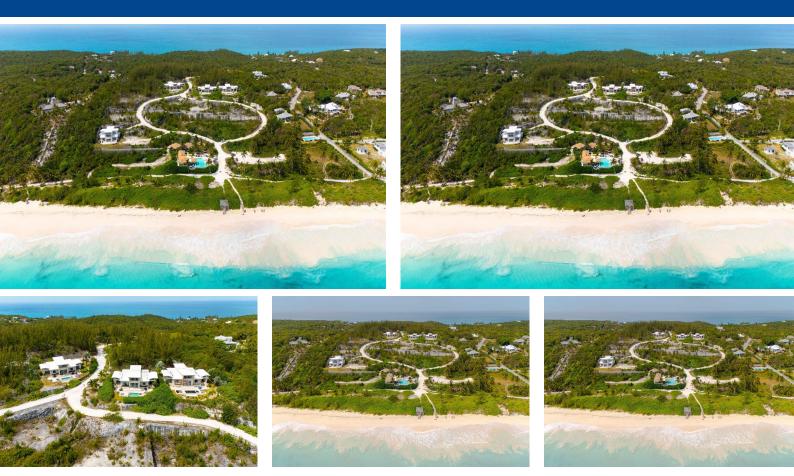

## Welcome to your oceanview retreat at Sky Beach Resort, where endless views of the ocean meet...

Welcome to your oceanview retreat at Sky Beach Resort, where endless views of the ocean meet unparalleled comfort and style. Situated on the serene island of Eleuthera, this exquisite property offers the ultimate in coastal living. Step into an expansive living space designed for both relaxation and entertainment. The open floor plan seamlessly connects the living, dining, and kitchen areas, creating an inviting atmosphere for gatherings with family and friends. Retreat to one of three beautifully appointed bedrooms, each offering comfort and tranquility. Wake up to the gentle sound of waves and stunning ocean scenes, setting the tone for a perfect day in paradise. From sunrise to sunset, savor moments of serenity and awe-inspiring beauty from the comfort of your private oasis. Step outsid...read more on our website.

Bedrooms: 3 Bathrooms: 2 Lot Size: 2200 Subdivision: Governor's Harbour Features: Beach Front, Furnished, Quiet Area, Swimming Pool, View -Ocean

SKY BEACH RESORT, Governor's Harbour, Eleuthera Phone: