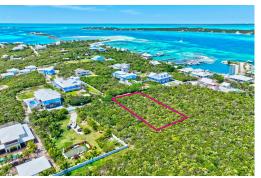

## NIE'S LANDING LOT 6A, Elbow Cay/Hope Town,

Excellent elevation, natural foliage and stunning water views from this lot at Marnie's...

Excellent elevation, natural foliage and stunning water views from this lot at Marnie's Landing, a private and well-planned residential community. Its hilltop location provides for views of both the Sea of Abaco and Atlantic Ocean. The package includes 2 dock slips to accommodate a 35' and 60' boat in the private marina, as well as access to the community boat ramp. Kayak and paddleboard in the calm blue waters of the Abaco Sea. Home sites are large at approx. ½ acre each, and are staggered to ensure maximum water views. Underground utilities and paved roads make for an easy build. Walking distance to a calm beach on the leeward side near the marina (great for children), and includes deeded access to the Atlantic Beach. A community gazebo and day dock is maintained by the Marnie's Landi...read more on our website.

Bedrooms: 0
Bathrooms: 0
Lot Size: 20000
Subdivision: Elbow
Cay/Hope Town
Features: Dock

MARNIE'S LANDING LOT 6A, Elbow Cay/Hope Town, Abaco

Phone:

\$889.000 ID# M57509 View Online www.sarlesrealty.com