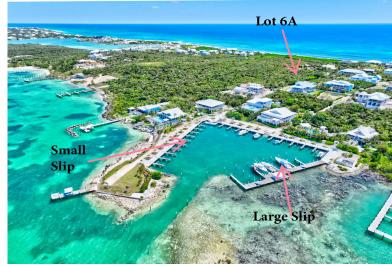

## NIE'S LANDING LOT 6A, Elbow Cay/Hope Town,

Excellent elevation, natural foliage and stunning water views from this lot at Marnie's...

Excellent elevation, natural foliage and stunning water views from this lot at Marnie's Landing, a private and well-planned residential community. Its hilltop location provides for views of both the Sea of Abaco and Atlantic Ocean. The package includes 2 dock slips to accommodate a 35' and 60' boat in the private marina, as well as access to the community boat ramp. Kayak and paddleboard in the calm blue waters of the Abaco Sea. Home sites are large at approx. ½ acre each, and are staggered to ensure maximum water views. Underground utilities and paved roads make for an easy build. Walking distance to a calm beach on the leeward side near the marina (great for children), and includes deeded access to the Atlantic Beach. A community gazebo and day dock is maintained by the Marnie's Landi...read more on our website.

Bedrooms: 0
Bathrooms: 0
Lot Size: 20000
Subdivision: Elbow
Cay/Hope Town
Features: Dock

MARNIE'S LANDING LOT 6A, Elbow Cay/Hope Town, Abaco

Phone:

\$889.000 ID# M57509 View Online www.sarlesrealty.com