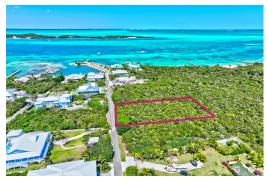

## NIE'S LANDING LOT 6A, Elbow Cay/Hope Town,

Excellent elevation, natural foliage and stunning water views from this lot at Marnie's...

Excellent elevation, natural foliage and stunning water views from this lot at Marnie's Landing, a private and well-planned residential community. Its hilltop location provides for views of both the Sea of Abaco and Atlantic Ocean. The package includes 2 dock slips to accommodate a 35' and 60' boat in the private marina, as well as access to the community boat ramp. Kayak and paddleboard in the calm blue waters of the Abaco Sea. Home sites are large at approx. ½ acre each, and are staggered to ensure maximum water views. Underground utilities and paved roads make for an easy build. Walking distance to a calm beach on the leeward side near the marina (great for children), and includes deeded access to the Atlantic Beach. A community gazebo and day dock is maintained by the Marnie's Landi...read more on our website.

Bedrooms: 0
Bathrooms: 0
Lot Size: 20000
Subdivision: Elbow
Cay/Hope Town
Features: Dock

MARNIE'S LANDING LOT 6A, Elbow Cay/Hope Town, Abaco

Phone:

\$889.000 ID# M57509 View Online www.sarlesrealty.com