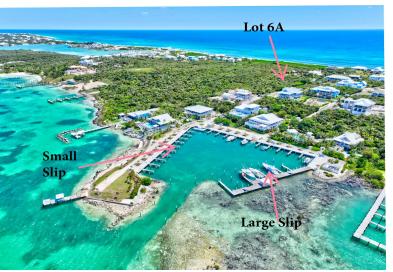

## NIE'S LANDING LOT 6A, Elbow Cay/Hope Town,

Excellent elevation, natural foliage and stunning water views from this lot at Marnie's...

Excellent elevation, natural foliage and stunning water views from this lot at Marnie's Landing, a private and well-planned residential community. Its hilltop location provides for views of both the Sea of Abaco and Atlantic Ocean. The package includes 2 dock slips to accommodate a 35' and 60' boat in the private marina, as well as access to the community boat ramp. Kayak and paddleboard in the calm blue waters of the Abaco Sea. Home sites are large at approx. ½ acre each, and are staggered to ensure maximum water views. Underground utilities and paved roads make for an easy build. Walking distance to a calm beach on the leeward side near the marina (great for children), and includes deeded access to the Atlantic Beach. A community gazebo and day dock is maintained by the Marnie's Landi...read more on our website.

Bedrooms: 0
Bathrooms: 0
Lot Size: 20000
Subdivision: Elbow
Cay/Hope Town
Features: Dock

MARNIE'S LANDING LOT 6A, Elbow Cay/Hope Town, Abaco

Phone:

\$889.000 ID# M57509 View Online www.sarlesrealty.com