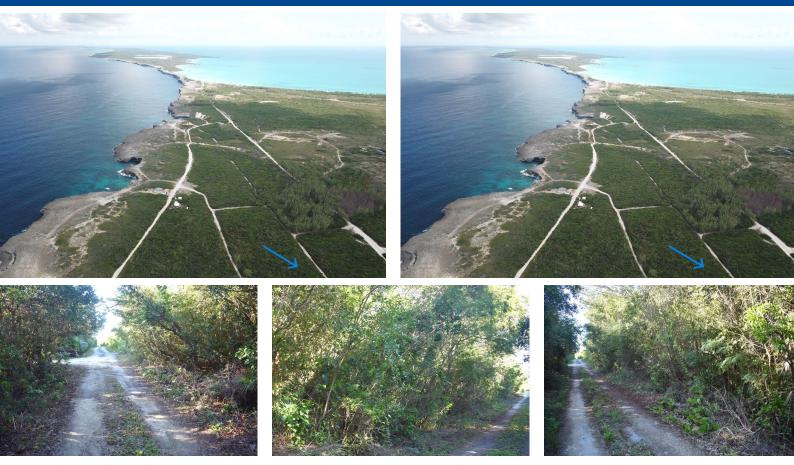

## WHALE POINT ESTATES, Whale Point, Eleuthera

Tucked away in the exclusive Whale Point Subdivision, this oversized lot spans 14,500 square feet,...

Tucked away in the exclusive Whale Point Subdivision, this oversized lot spans 14,500 square feet, offering ample space for your dream residence. Just a brief 10-minute boat ride from Harbour Island, renowned for its pristine pink sand beach, this property boasts mature vegetation and native trees, creating a tranquil atmosphere. Nature lovers will appreciate its proximity to Teal Duck Lake, where turtles, birds, and other wildlife flourish in their natural habitat. Conveniently situated between North Eleuthera and Governors Harbour international airports, with daily direct flights to Nassau, Atlanta, Charlotte, and South Florida, this location ensures easy accessibility. Positioned near Gregory Town and the Glass Window Bridge, essential amenities and attractions are within reach. With el...read more on our website.