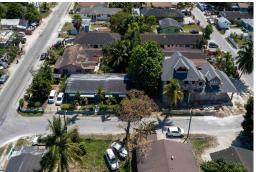

## DSOR PLACE HOME, East Street, New Providence/Paradise

This well landscaped home is situated in the highly developed Windsor Place subdivision. The main...

This well landscaped home is situated in the highly developed Windsor Place subdivision. The main house of this multi-family home includes three bedrooms and one bathroom, as well as a detached one bedroom, one bath unit which gives you the opportunity to earn additional income. Water, cable, and electricity are all in place. This home is also conveniently located near supermarkets, schools, parks and provides easy access to public transportation....read more on our website.

Bedrooms: 4
Bathrooms: 2
Lot Size: 5750

Subdivision: East Street, New Providence/Paradise Features: Cable, Can Be Island Rented, Family Oriented, Phone:

Fully Fenced,

Landscaped, Recreation Nearby, Road - Paved, Shopping Nearby

\$265.000 ID# M57461 <u>View Online</u> www.sarlesrealty.com