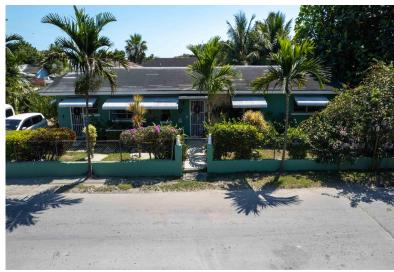

## DSOR PLACE HOME, East Street, New Providence/Paradise

This well landscaped home is situated in the highly developed Windsor Place subdivision. The main...

This well landscaped home is situated in the highly developed Windsor Place subdivision. The main house of this multi-family home includes three bedrooms and one bathroom, as well as a detached one bedroom, one bath unit which gives you the opportunity to earn additional income. Water, cable, and electricity are all in place. This home is also conveniently located near supermarkets, schools, parks and provides easy access to public transportation....read more on our website.

Bedrooms: 4
Bathrooms: 2
Lot Size: 5750

Subdivision: East Street, New Providence/Paradise Features: Cable, Can Be Island Rented, Family Oriented, Phone:

Fully Fenced,

Landscaped, Recreation Nearby, Road - Paved, Shopping Nearby

\$265.000 ID# M57461 <u>View Online</u> www.sarlesrealty.com