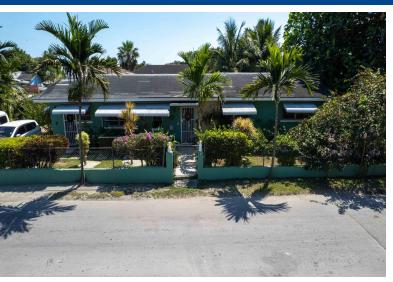

## DSOR PLACE HOME, East Street, New Providence/Paradise

This well landscaped home is situated in the highly developed Windsor Place subdivision. The main...

This well landscaped home is situated in the highly developed Windsor Place subdivision. The main house of this multi-family home includes three bedrooms and one bathroom, as well as a detached one bedroom, one bath unit which gives you the opportunity to earn additional income. Water, cable, and electricity are all in place. This home is also conveniently located near supermarkets, schools, parks and provides easy access to public transportation....read more on our website.

Bedrooms: 4
Bathrooms: 2
Lot Size: 5750

Subdivision: East Street, New Providence/Paradise Features: Cable, Can Be Island Rented, Family Oriented, Phone:

Fully Fenced,

Landscaped, Recreation Nearby, Road - Paved, Shopping Nearby

\$265.000 ID# M57461 <u>View Online</u> www.sarlesrealty.com