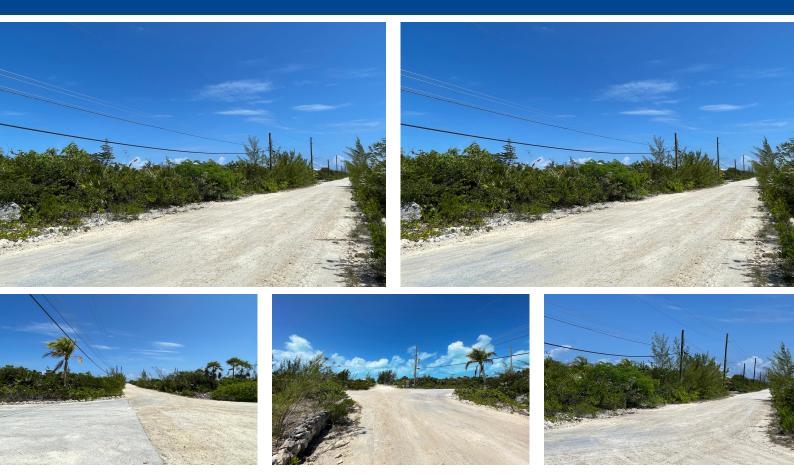

## Vacant lot just a very short 4 minute walk to the beachfront. Close proximity to amenities –...

Vacant lot just a very short 4 minute walk to the beachfront. Close proximity to amenities - grocery and other shops. Nearest airport 20 minutes away. City water at roadfront for easy access. Also, phone and wifi. Very nice neighborhood. Good rental property location. The beach is a crescent shaped long sandy strip, great for walking, kayaking and enjoying the outdoors....read more on our website.

Bedrooms: 0 Bathrooms: 15275 Lot Size: 15275 Subdivision: Wemyss/Whymms Features: Bay, Central location, Easy Access, Level Lot, None, Pets Allowed, Recreation Nearby, Road - Gravel

BEACH ACCESS LOT, Wemyss/Whymms, Long Island Phone: