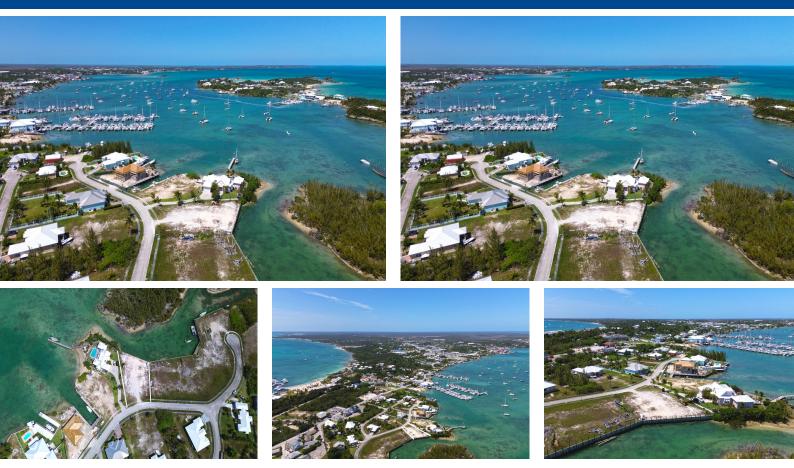

## ROYAL HARBOUR LOT 6, Marsh Harbour, Abaco

This exceptional vacant lot, spanning 15,311 sq. ft. is your canvas to bring to life your bespoke...

This exceptional vacant lot, spanning 15,311 sq. ft. is your canvas to bring to life your bespoke waterfront sanctuary. With 117' of canal frontage perfect for a boat lift, this property is a haven for those who seek an adventurous aquatic lifestyle. The waterfront area has been dredged to 7' Mean Low Water (MLW) approximately 80' from the seawall significantly enhancing this vacant land's appeal by offering deep-water access for a variety of vessels. This improvement increases the property's value by enabling diverse waterfront use. Positioned within walking distance to grocery stores, liquor stores, marinas, shops, and restaurants, and just a 20-minute boat ride to the most prime fishing grounds, this lot is strategically located for both convenience and adventure. Additionally, you are ...read more on our website.