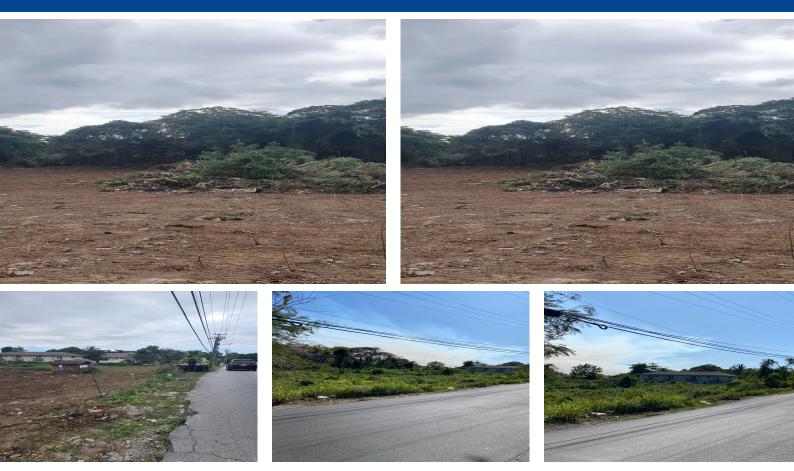

## All that vacant piece parcel or lot of land containing (37,631) square feet in the subdivision...

All that vacant piece parcel or lot of land containing (37,631) square feet in the subdivision of the remaining portion of lot Nos.103 and 104 situate on the south side of Infant ViewRoad and approximately 579 feet west of Nassau Street which said piece parcel or lot of land is partially bounded by Infant View Road and running thereon 66.92 feet; Southwardly by property now or formerly Robert Raney and running thereon 93.66 feet; Westwardly by other properties and running thereon 194.17 feet Southwardly by property now or formerly Herbert Saunders and running thereon 137.72 feet Southwardly by other properties and running thereon 258.58 feet Eastwardly by other property and running thereon 206.45 feet to the point of beginning. There is also an access road at the southern boundary....read more on our website.

Bedrooms: 0 Bathrooms: 0 Lot Size: 37631 Subdivision: Fort Charlotte Features: None

INFANT VIEW ROAD, Fort Charlotte, New Providence/Paradise Island Phone: