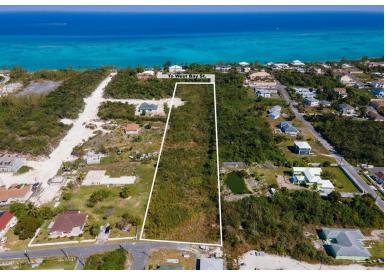

## FROPICAL GARDENS, West Bay Street, New Providence/Pa

With direct access from West Bay Street, this 3 acre parcel of land is in a prime location for...

With direct access from West Bay Street, this 3 acre parcel of land is in a prime location for further development. The land can be split into multiple lots with individual houses or blocks of condominiums can be constructed. A rare opportunity to find a parcel of this size with this unique development potential within West Nassau....read more on our website.

Bedrooms: 0
Bathrooms: 0
Lot Size: 131551
Subdivision: West F

Subdivision: West Bay

Street

Features: None

PARCEL 1 TROPICAL GARDENS, West Bay Street, New Providence/Paradise Island

Phone:

\$1.295,000 ID# M52254 View Online www.sarlesrealty.com