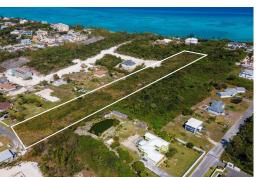

## FROPICAL GARDENS, West Bay Street, New Providence/Pa

With direct access from West Bay Street, this 3 acre parcel of land is in a prime location for...

With direct access from West Bay Street, this 3 acre parcel of land is in a prime location for further development. The land can be split into multiple lots with individual houses or blocks of condominiums can be constructed. A rare opportunity to find a parcel of this size with this unique development potential within West Nassau....read more on our website.

Bedrooms: 0
Bathrooms: 0
Lot Size: 131551
Subdivision: West F

Subdivision: West Bay

Street

Features: None

PARCEL 1 TROPICAL GARDENS, West Bay Street, New Providence/Paradise Island

Phone:

\$1.295,000 ID# M52254 View Online www.sarlesrealty.com