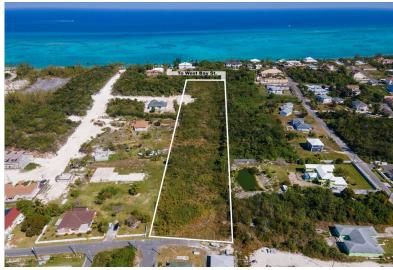

## FROPICAL GARDENS, West Bay Street, New Providence/Pa

With direct access from West Bay Street, this 3 acre parcel of land is in a prime location for...

With direct access from West Bay Street, this 3 acre parcel of land is in a prime location for further development. The land can be split into multiple lots with individual houses or blocks of condominiums can be constructed. A rare opportunity to find a parcel of this size with this unique development potential within West Nassau....read more on our website.

Bedrooms: 0
Bathrooms: 0
Lot Size: 131551
Subdivision: West F

Subdivision: West Bay

Street

Features: None

PARCEL 1 TROPICAL GARDENS, West Bay Street, New Providence/Paradise Island

Phone:

\$1.295,000 ID# M52254 View Online www.sarlesrealty.com