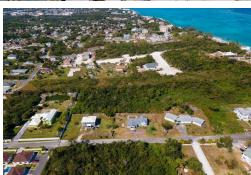

## FROPICAL GARDENS, West Bay Street, New Providence/Pa

With direct access from West Bay Street, this 3 acre parcel of land is in a prime location for...

With direct access from West Bay Street, this 3 acre parcel of land is in a prime location for further development. The land can be split into multiple lots with individual houses or blocks of condominiums can be constructed. A rare opportunity to find a parcel of this size with this unique development potential within West Nassau....read more on our website.

Bedrooms: 0
Bathrooms: 0
Lot Size: 131551
Subdivision: West F

Subdivision: West Bay

Street

Features: None

PARCEL 1 TROPICAL GARDENS, West Bay Street, New Providence/Paradise Island

Phone:

\$1.295,000 ID# M52254 View Online www.sarlesrealty.com