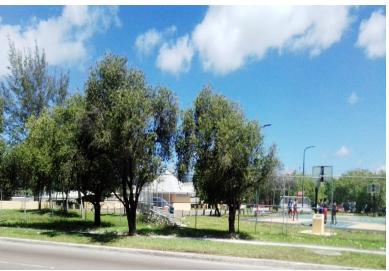

## Y ST VACANT LOT, East Bay Street, New Providence/Para

East Bay Street vacant lot for sale! This 2,781square foot property is perfectly situated across...

East Bay Street vacant lot for sale! This 2,781square foot property is perfectly situated across the street from the Sir Sidney Poitier Bridge and just west of the East Bay Street Business Plaza. This property is zoned for commercial or multifamily which makes it perfect for someone who wants a presence in the East Bay Street Area! This property is next to everything which includes Paradise Island, Down Town Nassau and everything great on New Providence! Call us today!...read more on our website.