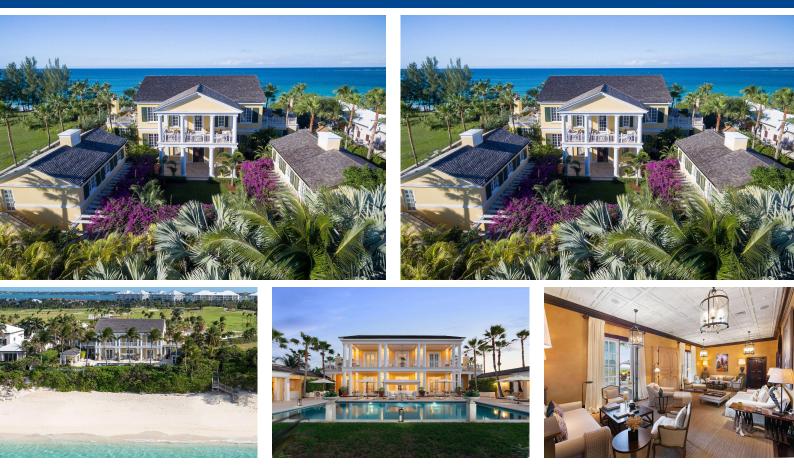

## Set on an elevated property with 150 ft of stunning Beach within the prestigious Ocean Club Estates...

Set on an elevated property with 150 ft of stunning Beach within the prestigious Ocean Club Estates on Paradise Island, Pembroke House offers stunning ocean and beach views. This Georgian-style beachfront home features a grand two-story foyer, gourmet kitchen, formal dining room, family room and a wood panelled study with working fireplace. The second floor boasts 4 en-suite bedrooms, three with balconies. Two cottages flank a landscaped quadrangle with a fountain. Outside, a 50-foot lap pool, jacuzzi spa, outdoor grill, kitchen, and poolside dining area are perfect for entertaining. Additional features include computerized lighting, a multi-zone speaker system, hardwood floors, 12-foot ceilings, 150 linear feet of beach frontage, hurricane-rated windows and doors, and a standby generator....read more on our website.

Bedrooms: 6 Bathrooms: 7 Lot Size: 30928 Subdivision: Paradise Island Features: 24 Hour Security, Beach Front, Family Oriented, Gated Community, Golf Course Nearby, Impact Windows, Landscaped, Main Level Entry, Pets Allowed, Quiet Area, Road -Paved, Stand-by Generator, Swimming Pool, View - Ocean