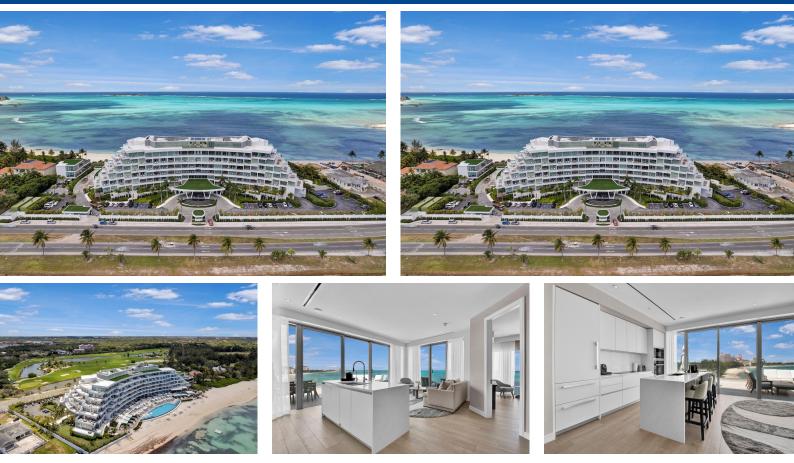

## OLDWYNN, West Bay Street, New Providence/Paradise Isla

Goldwynn Resort & Residences epitomizes luxury coastal living. This exclusive residence is...

Goldwynn Resort & Residences epitomizes luxury coastal living. This exclusive residence is positioned just below the Penthouse presenting a rare opportunity to experience the ultimate in Bahamian luxury. Exuding timeless elegance and sophistication, this unit boasts sleek exterior features and expansive glass windows offering breathtaking views of the surrounding paradise. The open-concept floor plan creates an effortless flow between the living, dining, and entertainment areas, perfect for both intimate gatherings and grand celebrations. The master suite boasts a king-sized bed, a private balcony overlooking the sea, and a spa-like ensuite bathroom complete with a soaking tub and rainfall shower. Residents at Goldwynn enjoy access to an array of exclusive amenities, including 24-hour conc...read more on our website.

Bedrooms: 2 Bathrooms: 2 Lot Size: 0 GOLDWYNN, West Bay Street, Subdivision: West Bay New Providence/Paradise Island Street Phone: Features: 24 Hour Security, Beach Front, Furnished, Golf Course Nearby, Impact Windows, Kitchen Built-in(s), Landscaped, Recreation Nearby, Road - Paved, Shopping Nearby, Stand-by Generator, Swimming Pool, View -Ocean, Waterfront -Ocean

## \$2.295,000 ID# M57551 View Online www.sarlesrealty.com