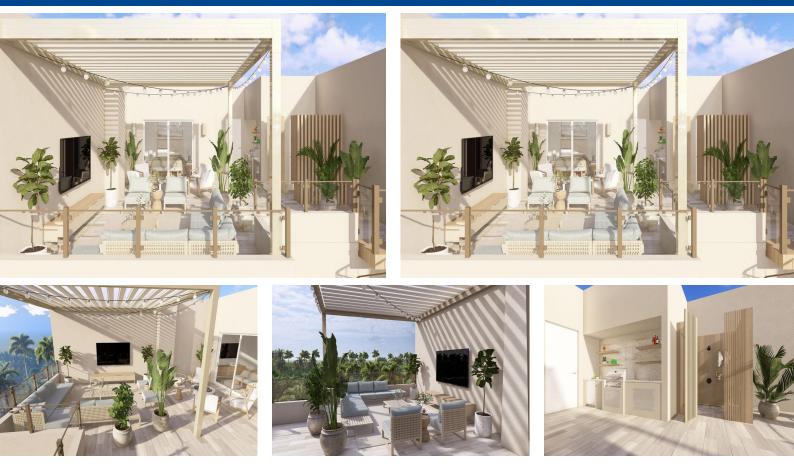

## This penthouse unit nestled within ThirtySix is the pinnacle of contemporary condo living with...

This penthouse unit nestled within ThirtySix is the pinnacle of contemporary condo living with ocean views. Positioned to the west, this penthouse features two bedrooms and two bathrooms that provide ample space to enjoy all that Paradise Island living has to offer. On the second level, a rooftop terrace will have you in awe of the ocean views of Paradise Island, with the ability to convert into a private third bedroom to enjoy the beautiful Bahamas weather. Well-appointed, you will find modern finishes including stainless steel appliances and quartz countertops. Step into luxury living with ThirtySix's outstanding amenities, including an infinity-edge lap pool that overlooks the enchanting harbor, providing an idyllic backdrop for relaxation and rejuvenation. Stay fit and active in the fu...read more on our website.