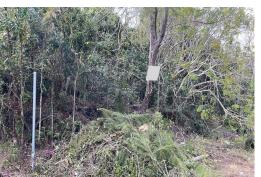

## 6, ATLANTIC DRIVE, Westridge, New Providence/Paradise

This elevated hill-top multifamily property is located on a private community road off Atlantic...

This elevated hill-top multifamily property is located on a private community road off Atlantic Drive in Westridge Estates. Measured at 11,358 sq ft, it is already bounded by fencing poles. It has several fruit trees and the carved driveway boasts a fruiting dilly tree. It is about a 10-minute drive to the airport, 5 minutes to Cable Beach Shopping Plaza, and 8 minutes from Sandy Port. It's also near the lovely beaches bounding Cable Beach West. The seller is motivated, so call us today!...read more on our website.

Bedrooms: 0
Bathrooms: 0
Lot Size: 11358
Subdivision: Westridge
Features: Easy Access,
Family Oriented, Highway
Access, Hillside, None,
Pets Allowed, Quiet Area,
Road - Paved, Treed Lot

LOT 6, ATLANTIC DRIVE, Westridge, New Providence/Paradise Island Phone: