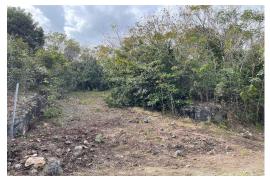

## 6, ATLANTIC DRIVE, Westridge, New Providence/Paradise

This elevated hill-top multifamily property is located on a private community road off Atlantic...

This elevated hill-top multifamily property is located on a private community road off Atlantic Drive in Westridge Estates. Measured at 11,358 sq ft, it is already bounded by fencing poles. It has several fruit trees and the carved driveway boasts a fruiting dilly tree. It is about a 10-minute drive to the airport, 5 minutes to Cable Beach Shopping Plaza, and 8 minutes from Sandy Port. It's also near the lovely beaches bounding Cable Beach West. The seller is motivated, so call us today!...read more on our website.

Bedrooms: 0
Bathrooms: 0
Lot Size: 11358
Subdivision: Westridge
Features: Easy Access,
Family Oriented, Highway
Access, Hillside, None,
Pets Allowed, Quiet Area,
Road - Paved, Treed Lot

LOT 6, ATLANTIC DRIVE, Westridge, New Providence/Paradise Island Phone: