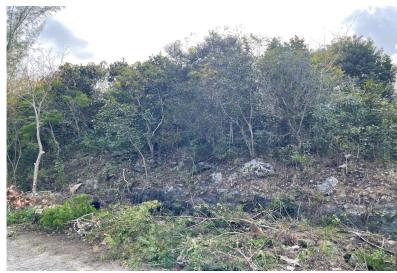

## 6, ATLANTIC DRIVE, Westridge, New Providence/Paradise

This elevated hill-top multifamily property is located on a private community road off Atlantic...

This elevated hill-top multifamily property is located on a private community road off Atlantic Drive in Westridge Estates. Measured at 11,358 sq ft, it is already bounded by fencing poles. It has several fruit trees and the carved driveway boasts a fruiting dilly tree. It is about a 10-minute drive to the airport, 5 minutes to Cable Beach Shopping Plaza, and 8 minutes from Sandy Port. It's also near the lovely beaches bounding Cable Beach West. The seller is motivated, so call us today!...read more on our website.

Bedrooms: 0
Bathrooms: 0
Lot Size: 11358
Subdivision: Westridge
Features: Easy Access,
Family Oriented, Highway
Access, Hillside, None,
Pets Allowed, Quiet Area,
Road - Paved, Treed Lot

LOT 6, ATLANTIC DRIVE, Westridge, New Providence/Paradise Island Phone: