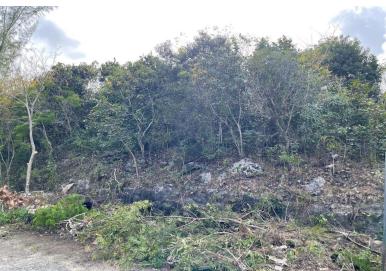

## 6, ATLANTIC DRIVE, Westridge, New Providence/Paradise

This elevated hill-top multifamily property is located on a private community road off Atlantic...

This elevated hill-top multifamily property is located on a private community road off Atlantic Drive in Westridge Estates. Measured at 11,358 sq ft, it is already bounded by fencing poles. It has several fruit trees and the carved driveway boasts a fruiting dilly tree. It is about a 10-minute drive to the airport, 5 minutes to Cable Beach Shopping Plaza, and 8 minutes from Sandy Port. It's also near the lovely beaches bounding Cable Beach West. The seller is motivated, so call us today!...read more on our website.

Bedrooms: 0
Bathrooms: 0
Lot Size: 11358
Subdivision: Westridge
Features: Easy Access,
Family Oriented, Highway
Access, Hillside, None,
Pets Allowed, Quiet Area,
Road - Paved, Treed Lot

LOT 6, ATLANTIC DRIVE, Westridge, New Providence/Paradise Island Phone: