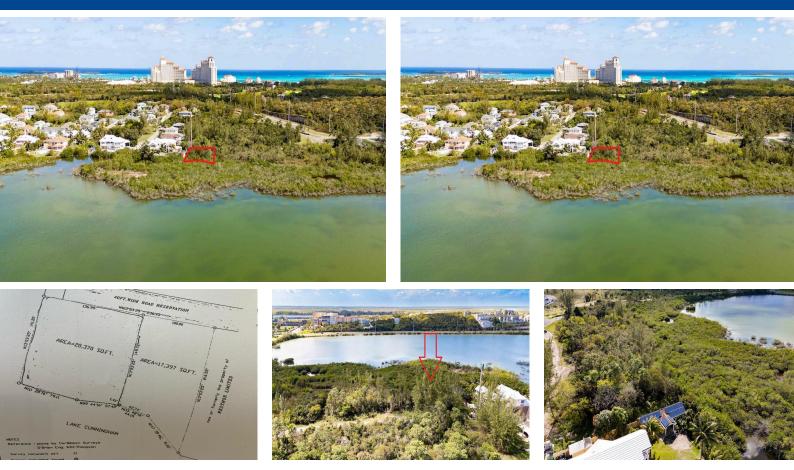

## E CUNNINGHAM CT, Lake Cunningham, New Providence/F

## This multi-family/commercial waterfront lot is ideally located on the shore of Lake Cunningham...

This multi-family/commercial waterfront lot is ideally located on the shore of Lake Cunningham within walking distance of the Baha Mar Resort, IMAX theatre, MacFit360 Gym and Fitness Centre! Featuring 20,370 sq ft, it is adequate to be developed into a sizeable income-generating residential or commercial property with roughly 112' on the waterfront. A proposed Tabeet mixed-use complex is also expected in the immediate area in the near future. The property is also easily accessible from the JFK highway, Cable Beach and Gladstone Roads and is a 7 minute drive to the international airport. Drive by today and place your offer!...read more on our website.

Bedrooms: 0 Bathrooms: 0 Lot Size: 20370 Subdivision: Lake Cunningham Features: Family Oriented, Highway Access, None, Pets Allowed, Road -Paved, Treed Lot, View -Lake, Waterfront - Lake