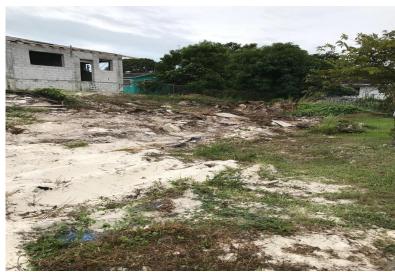

## ACACIA AVE, Pinewood Gardens, New Providence/Paradise

Prime Opportunity: Embrace island living with this 4,000 square foot vacant lot (40×100) on...

Prime Opportunity: Embrace island living with this 4,000 square foot vacant lot (40x100) on Acacia Ave, Nassau Bahamas. Situated in one of Nassau's most prestigious neighborhoods, this property offers endless potential for your dream home or investment venture. Enjoy the natural beauty of the Bahamas, convenient access to amenities, and the laid-back island lifestyle. Don't miss your chance to own a piece of paradise â€" contact us today to seize this incredible opportunity!...read more on our website.

Bedrooms: 0
Bathrooms: 0
Lot Size: 4000

Subdivision: Pinewood

Gardens

Features: None

Lot 38 ACACIA AVE, Pinewood Gardens, New Providence/Paradise Island

Phone:

\$60.000 ID# M57049 <u>View Online</u> www.sarlesrealty.com