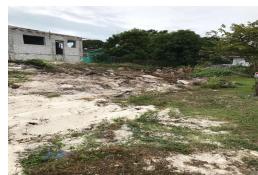

## ACACIA AVE, Pinewood Gardens, New Providence/Paradise

Prime Opportunity: Embrace island living with this 4,000 square foot vacant lot (40×100) on...

Prime Opportunity: Embrace island living with this 4,000 square foot vacant lot (40x100) on Acacia Ave, Nassau Bahamas. Situated in one of Nassau's most prestigious neighborhoods, this property offers endless potential for your dream home or investment venture. Enjoy the natural beauty of the Bahamas, convenient access to amenities, and the laid-back island lifestyle. Don't miss your chance to own a piece of paradise â€" contact us today to seize this incredible opportunity!...read more on our website.

Bedrooms: 0
Bathrooms: 0
Lot Size: 4000

Subdivision: Pinewood

Gardens

Features: None

Lot 38 ACACIA AVE, Pinewood Gardens, New Providence/Paradise Island

Phone:

\$60.000 ID# M57049 <u>View Online</u> www.sarlesrealty.com