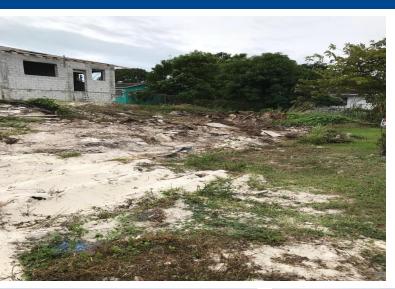

## ACACIA AVE, Pinewood Gardens, New Providence/Paradise

Prime Opportunity: Embrace island living with this 4,000 square foot vacant lot (40×100) on...

Prime Opportunity: Embrace island living with this 4,000 square foot vacant lot (40x100) on Acacia Ave, Nassau Bahamas. Situated in one of Nassau's most prestigious neighborhoods, this property offers endless potential for your dream home or investment venture. Enjoy the natural beauty of the Bahamas, convenient access to amenities, and the laid-back island lifestyle. Don't miss your chance to own a piece of paradise â€" contact us today to seize this incredible opportunity!...read more on our website.

Bedrooms: 0
Bathrooms: 0
Lot Size: 4000

Subdivision: Pinewood

Gardens

Features: None

Lot 38 ACACIA AVE, Pinewood Gardens, New Providence/Paradise Island

Phone:

\$60.000 ID# M57049 <u>View Online</u> www.sarlesrealty.com