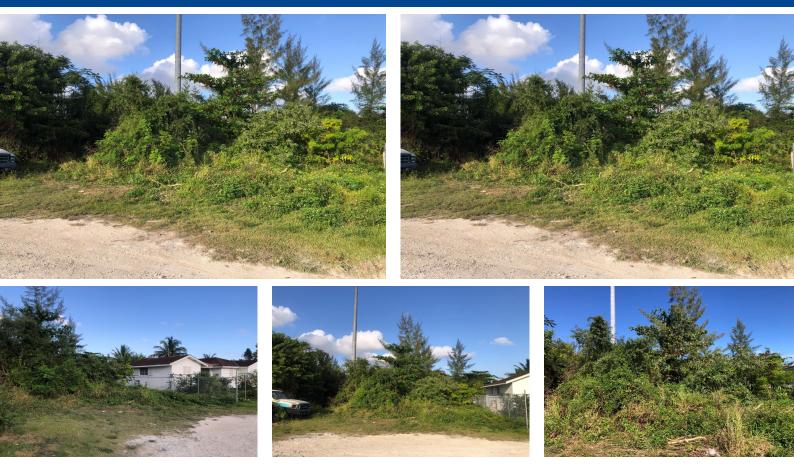

## Discover the perfect canvas for your island dreams with this 6,000 square foot vacant lot...

Discover the perfect canvas for your island dreams with this 6,000 square foot vacant lot (50x120) in the coveted Gamble Heights neighborhood of Nassau. Nestled in a tranquil residential area yet close to urban amenities, this property offers endless possibilities for customization. Whether you're envisioning a luxurious home, a lush garden oasis, or a savvy investment opportunity, this lot provides the ideal foundation. Don't miss your chance to secure your slice of paradise  $\hat{a} \in \mathbb{C}$  contact us today to seize this unparalleled opportunity in Nassau's thriving real estate market!...read more on our website.

Bedrooms: 0 Bathrooms: 0 Lot Size: 6000 Subdivision: Blue Hill Road Features: None

Lot 28 GAMBLE HEIGHTS, Blue Hill Road, New Providence/Paradise Island Phone: