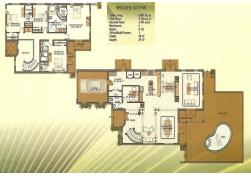

Grand front pillared entry open to a winding staircase ascending to the second floor with ... read more on our website.

Bedrooms: 4 Bathrooms: 3.5 Living Area: 3,897 Maint. Fees: -Features: Condo Fees/Home Owners Fees.