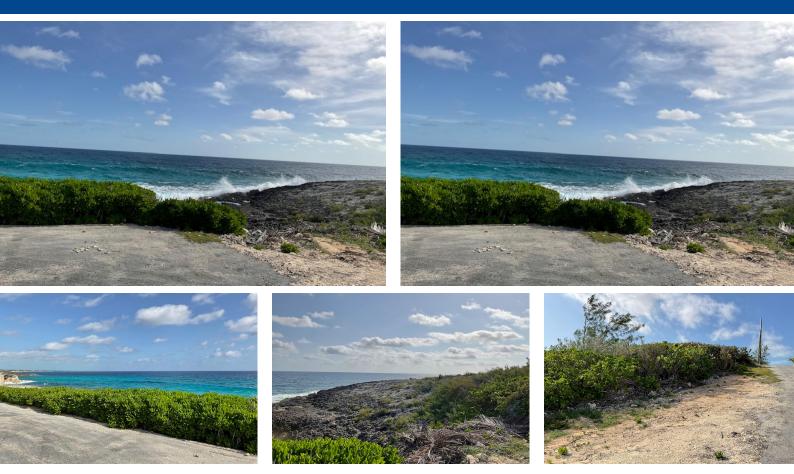

## TON'S OCEAN VIEW LOT, Hamilton's, Log

An ocean-view lot with fresh ocean breezes, beaches within walking distance. The view of the East...

An ocean-view lot with fresh ocean breezes, beaches within walking distance. The view of the East coast of the island adds to its allure, providing scenic vistas and stunning sunrises. Dean's Blue Hole is just a few minutes away. Properties with such features often appeal to those seeking a balance between natural beauty and convenience. The proximity to essential services like grocery stores, airport, restaurants and bars and many more amenities ensures practicality, while the accessibility to beaches and the ocean provides recreational opportunities and a tranquil atmosphere. Located approximately one mile off the main highway, Electricity, cable tv, city water and telephone available at the property....read more on our website.