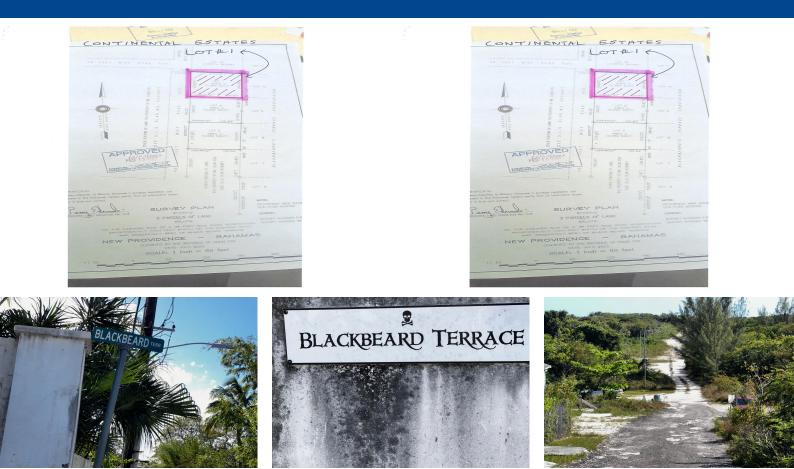

## ARDS TERRACE LOT#1, Eastern Road, New Providence/Pa

Blackbeard's Terrace impeccable, captivating and beautiful 10,384 square feet lot is for...

Blackbeard's Terrace impeccable, captivating and beautiful 10,384 square feet lot is for sale! It is nestled in a new subdivision called Continental Estates. This is an opportunity of a lifetime to create your dream home in a peaceful, quiet, upper-class environment. Everything is very close: Churches, schools, restaurants, doctors' offices, parks, gyms, plant nurseries, pharmacies, food stores, police station, gas stations, and many beaches along the Eastern Road. This property is a 5-minute drive from Paradise Island & Fort Montague beaches and sea food galore, and it is just 10 minutes from downtown Nassau. You should hurry before it's too late!...read more on our website.

BLACKBEARDS TERRACE LOT#1, Eastern Road, New Providence/Paradise Island Phone: