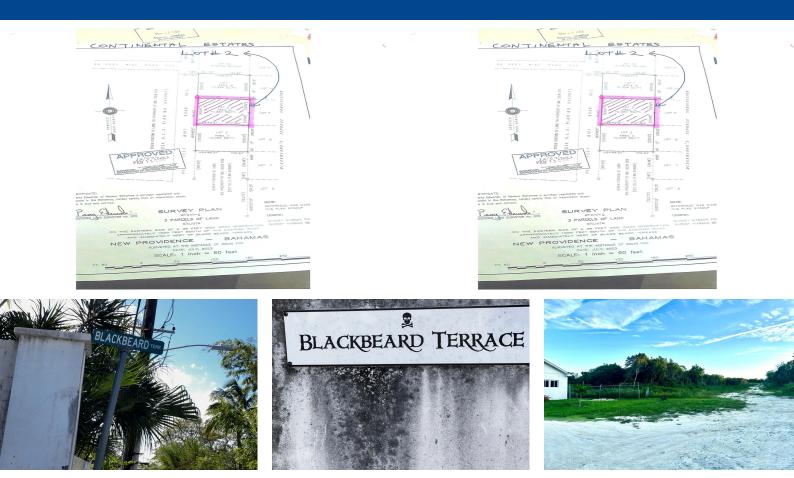

## ARDS TERRACE LOT#2, Eastern Road, New Providence/Pa

## Blackbeard's Terrace impeccable, captivating and beautiful 10,220 square feet lot is for...

Blackbeard's Terrace impeccable, captivating and beautiful 10,220 square feet lot is for sale! It is nestled in a new subdivision called Continental Estates. This is an opportunity of a lifetime to create your dream home in a peaceful, quiet, upper-class environment. Everything is very close: Churches, schools, restaurants, doctors' offices, parks, gyms, plant nurseries, pharmacies, food stores, police station, gas stations, and many beaches along the Eastern Road. This property is a 5-minute drive from Paradise Island & Fort Montague beaches and sea food galore, and it is just 10 minutes from downtown Nassau. You should hurry before it's too late!...read more on our website.

BLACKBEARDS TERRACE LOT#2, Eastern Road, New Providence/Paradise Island Phone: