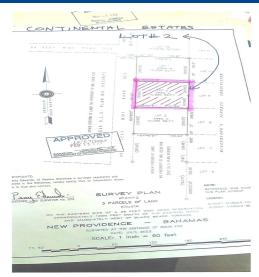

## ARDS TERRACE LOT#3, Eastern Road, New Providence/Pa

Blackbeard's Terrace impeccable, captivating and beautiful 10,089 square feet lot is for...

Blackbeard's Terrace impeccable, captivating and beautiful 10,089 square feet lot is for sale! It is nestled in a new subdivision called Continental Estates. This is an opportunity of a lifetime to create your dream home in a peaceful, quiet, upper-class environment. Everything is very close: Churches, schools, restaurants, doctors' offices, parks, gyms, plant nurseries, pharmacies, food stores, police station, gas stations, and many beaches along the Eastern Road. This property is a 5-minute drive from Paradise Island & Fort Montague beaches and sea food galore, and it is just 10 minutes from downtown Nassau. You should hurry before it's too late!...read more on our website.

Bathrooms: 0
Lot Size: 10089
Subdivision: Eastern Road
Features: Adult Oriented,
Central location, Easy
Access, Family Oriented,
Fuel to Lot, Highway
Access, Level Lot, None,
Pets Allowed, Phone to
Lot, Quiet Area,
Recreation Nearby, Road
- Paved, Seniors
Oriented, Shopping
Nearby, Treed Lot

Bedrooms: 0

BLACKBEARDS TERRACE LOT#3, Eastern Road, New Providence/Paradise Island Phone:

\$135.000 ID# M57136 View Online www.sarlesrealty.com