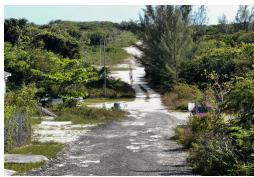

## ARDS TERRACE LOT#3, Eastern Road, New Providence/Pa

Blackbeard's Terrace impeccable, captivating and beautiful 10,089 square feet lot is for...

Blackbeard's Terrace impeccable, captivating and beautiful 10,089 square feet lot is for sale! It is nestled in a new subdivision called Continental Estates. This is an opportunity of a lifetime to create your dream home in a peaceful, quiet, upper-class environment. Everything is very close: Churches, schools, restaurants, doctors' offices, parks, gyms, plant nurseries, pharmacies, food stores, police station, gas stations, and many beaches along the Eastern Road. This property is a 5-minute drive from Paradise Island & Fort Montague beaches and sea food galore, and it is just 10 minutes from downtown Nassau. You should hurry before it's too late!...read more on our website.

Bedrooms: 0

BLACKBEARDS TERRACE LOT#3, Eastern Road, New Providence/Paradise Island Phone:

\$135.000 ID# M57136 View Online www.sarlesrealty.com