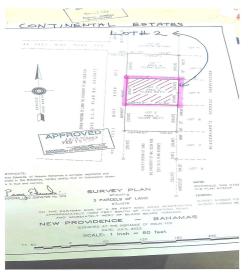

## ARDS TERRACE LOT#3, Eastern Road, New Providence/Pa

Blackbeard's Terrace impeccable, captivating and beautiful 10,089 square feet lot is for...

Blackbeard's Terrace impeccable, captivating and beautiful 10,089 square feet lot is for sale! It is nestled in a new subdivision called Continental Estates. This is an opportunity of a lifetime to create your dream home in a peaceful, quiet, upper-class environment. Everything is very close: Churches, schools, restaurants, doctors' offices, parks, gyms, plant nurseries, pharmacies, food stores, police station, gas stations, and many beaches along the Eastern Road. This property is a 5-minute drive from Paradise Island & Fort Montague beaches and sea food galore, and it is just 10 minutes from downtown Nassau. You should hurry before it's too late!...read more on our website.

Bathrooms: 0
Lot Size: 10089
Subdivision: Eastern Road
Features: Adult Oriented,
Central location, Easy
Access, Family Oriented,
Fuel to Lot, Highway
Access, Level Lot, None,
Pets Allowed, Phone to
Lot, Quiet Area,
Recreation Nearby, Road
- Paved, Seniors
Oriented, Shopping
Nearby, Treed Lot

Bedrooms: 0

BLACKBEARDS TERRACE LOT#3, Eastern Road, New Providence/Paradise Island Phone:

\$135.000 ID# M57136 View Online www.sarlesrealty.com