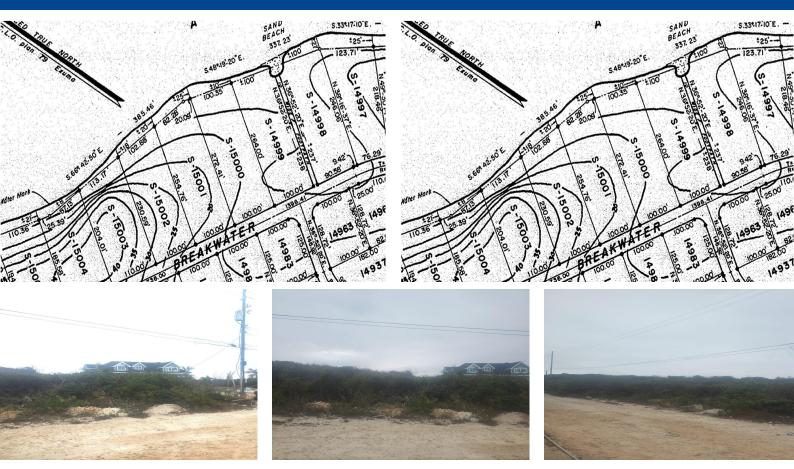

## AKWATER DRIVE, Bahama Sound, Exuma & Exuma

Ocean Front lot in developing are of Ocean Addition. Waterfront properties and homes range from...

Ocean Front lot in developing are of Ocean Addition. Waterfront properties and homes range from \$300,000 to 3 Million. This elevated land is perfect for vacation home. Potential renters can earn up to \$1500 per night. Minutes from Sandals Resort, Grand Isle Resort, Gas stations, food stores and the airport....read more on our website.

Bedrooms: 0
Bathrooms: 0
Lot Size: 26600
Subdivision: Bahama

Subdivision: Bahama

Sound

Features: None

BREAKWATER DRIVE, Bahama Sound, Exuma & Exuma Cays

Phone:

JAMES SARLES REALTY

\$350.000 ID# M56785 <u>View Online</u> www.sarlesrealty.com