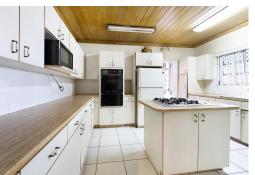

## 142 DANOTTAGE EST, Bernard Road, New Providence/Page

Presenting Danottage Estates, an inviting real estate opportunity where Lots 141 and 142 seamlessly...

Presenting Danottage Estates, an inviting real estate opportunity where Lots 141 and 142 seamlessly combine to provide an expansive canvas for your dream residence. Lot 141 spans 14,500 square feet, offering a versatile foundation, while Lot 142 features 13,800 square feet. On Lot 142, explore a thoughtfully designed single-family residence encompassing 3,550 square feet, featuring a ground level with a maid's quarters and a single-car garage, a middle level with a grand foyer, living room, dining room, kitchen, breakfast area, and rear covered patio, and an upper level with an office and four bedrooms. A single-storey garage on the property adds practicality to this unique offering. Danottage Estates invites you to experience comfort at its finest, as this space effortlessly blends form a...read more on our website.