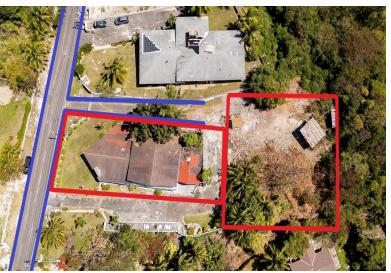

## 142 DANOTTAGE EST, Bernard Road, New Providence/Page

Presenting Danottage Estates, an inviting real estate opportunity where Lots 141 and 142 seamlessly...

Presenting Danottage Estates, an inviting real estate opportunity where Lots 141 and 142 seamlessly combine to provide an expansive canvas for your dream residence. Lot 141 spans 14,500 square feet, offering a versatile foundation, while Lot 142 features 13,800 square feet. On Lot 142, explore a thoughtfully designed single-family residence encompassing 3,550 square feet, featuring a ground level with a maid's quarters and a single-car garage, a middle level with a grand foyer, living room, dining room, kitchen, breakfast area, and rear covered patio, and an upper level with an office and four bedrooms. A single-storey garage on the property adds practicality to this unique offering. Danottage Estates invites you to experience comfort at its finest, as this space effortlessly blends form a...read more on our website.

Bathrooms: 5
Lot Size: 28300
Subdivision: Bernard Road
Features: Fully Fenced,
Furnished, Highway
Access, Low Maint Yard,
Partial Furnished, Pets

Allowed, Quiet Area,

Road - Paved

Bedrooms: 6

141 & 142 DANOTTAGE