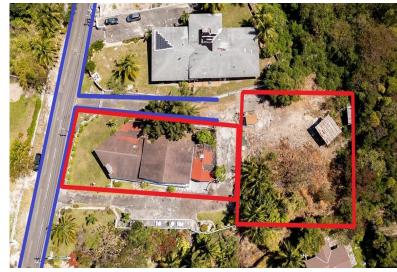

## 142 DANOTTAGE EST, Bernard Road, New Providence/Page

Presenting Danottage Estates, an inviting real estate opportunity where Lots 141 and 142 seamlessly...

Presenting Danottage Estates, an inviting real estate opportunity where Lots 141 and 142 seamlessly combine to provide an expansive canvas for your dream residence. Lot 141 spans 14,500 square feet, offering a versatile foundation, while Lot 142 features 13,800 square feet. On Lot 142, explore a thoughtfully designed single-family residence encompassing 3,550 square feet, featuring a ground level with a maid's quarters and a single-car garage, a middle level with a grand foyer, living room, dining room, kitchen, breakfast area, and rear covered patio, and an upper level with an office and four bedrooms. A single-storey garage on the property adds practicality to this unique offering. Danottage Estates invites you to experience comfort at its finest, as this space effortlessly blends form a...read more on our website.

Bathrooms: 5
Lot Size: 28300
Subdivision: Bernard Road
Features: Fully Fenced,
Furnished, Highway
Access, Low Maint Yard,
Partial Furnished, Pets

Allowed, Quiet Area,

Road - Paved

Bedrooms: 6

141 & 142 DANOTTAGE