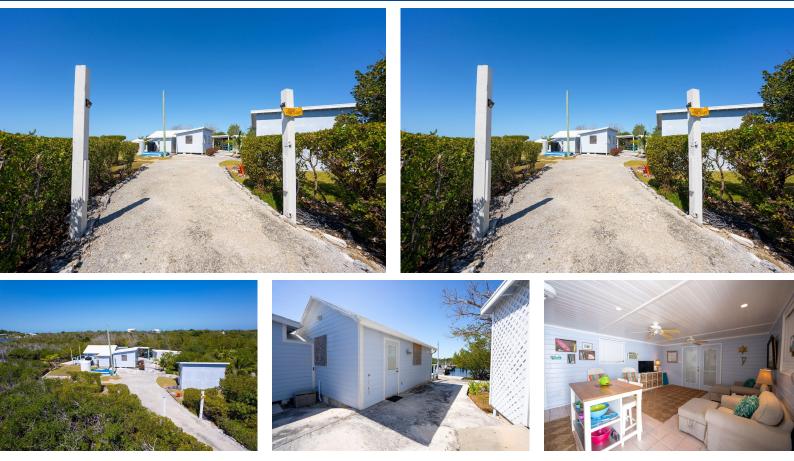

## Long Bay Creek Cottage with a dock is a rare opportunity to own a protected waterfront property on...

Long Bay Creek Cottage with a dock is a rare opportunity to own a protected waterfront property on Black Sound. Ideal location with easy access to the the Town of New Plymouth. The cottage is situated on a 16,144 sq ft lot or 0.3706 acre with 98' of direct waterfront property. The property is tucked away in a private creek setting in the mangroves, for added protection from weather and privacy. The cottage is rustic but well-equipped with all the amenities of island living. The cottage is 650 sq ft, 1 bed, 1 bath. An adjoining 147 sq ft deck overlooking the creek and the dock. A second building offers 144 sq ft of additional space to finish off a second bedroom with a half bath. The property has a tool shed and a storage shed for extra space or can be converted to additional habitable spac...read more on our website.

Bedrooms: 2 Bathrooms: 1 Lot Size: 16144 Subdivision: Green Turtle Cay Features: Dock, Family Oriented, Furnished, Impact Shutters, Partial Furnished, Pets Allowed, View - Ocean, Waterfront - Ocean