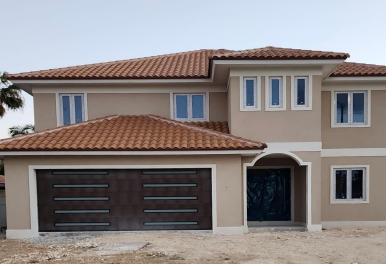

## 4 SAPHIRE CRES, Yamacraw, New Providence/Paradise Isla

Brand New 5 Bedrooms 4 Bathrooms 2 Car Garage 2nd level lounge area Pool & Spa Impact Windows...

Brand New 5 Bedrooms 4 Bathrooms 2 Car Garage 2nd level lounge area Pool & Spa Impact Windows Custom, modern pivot entry door Custom, modern garage door Modern, floating staircase with glass railing Modern kitchen with huge island Over 3,400 sq ft under roof Just 2 minute walk to beach...read more on our website.

Bedrooms: 5
Bathrooms: 4
Lot Size: 6500
Subdivision: Yamacraw
Features: 24 Hour
Security, Cable, Can Be
Rented, Furnished,
Impact Windows,
Swimming Pool, View Ocean, Waterfront -

Ocean

134 SAPHIRE CRES, Yamacraw, New Providence/Paradise Island Phone: