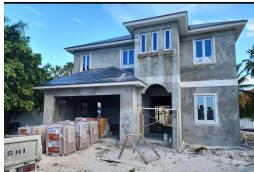

## 4 SAPHIRE CRES, Yamacraw, New Providence/Paradise Isla

Brand New 5 Bedrooms 4 Bathrooms 2 Car Garage 2nd level lounge area Pool & Spa Impact Windows...

Brand New 5 Bedrooms 4 Bathrooms 2 Car Garage 2nd level lounge area Pool & Spa Impact Windows Custom, modern pivot entry door Custom, modern garage door Modern, floating staircase with glass railing Modern kitchen with huge island Over 3,400 sq ft under roof Just 2 minute walk to beach...read more on our website.

Bedrooms: 5
Bathrooms: 4
Lot Size: 6500
Subdivision: Yamacraw
Features: 24 Hour
Security, Cable, Can Be
Rented, Furnished,
Impact Windows,
Swimming Pool, View Ocean, Waterfront -

Ocean

134 SAPHIRE CRES, Yamacraw, New Providence/Paradise Island Phone: