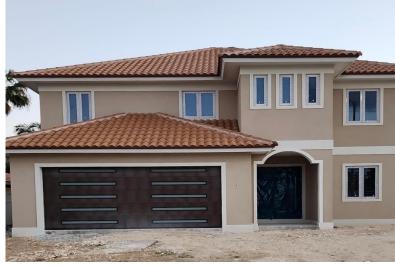

## 4 SAPHIRE CRES, Yamacraw, New Providence/Paradise Isla

Brand New 5 Bedrooms 4 Bathrooms 2 Car Garage 2nd level lounge area Pool & Spa Impact Windows...

Brand New 5 Bedrooms 4 Bathrooms 2 Car Garage 2nd level lounge area Pool & Spa Impact Windows Custom, modern pivot entry door Custom, modern garage door Modern, floating staircase with glass railing Modern kitchen with huge island Over 3,400 sq ft under roof Just 2 minute walk to beach...read more on our website.

Bedrooms: 5
Bathrooms: 4
Lot Size: 6500
Subdivision: Yamacraw
Features: 24 Hour
Security, Cable, Can Be
Rented, Furnished,
Impact Windows,
Swimming Pool, View Ocean, Waterfront -

Ocean

134 SAPHIRE CRES, Yamacraw, New Providence/Paradise Island Phone: