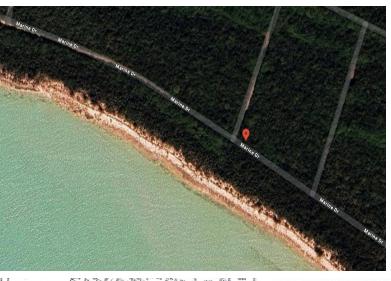

## AMA ISLAND BEACH, Little Exuma, Exuma & Exuma

Located just minutes from the beach in Bahama Island Beach, these lots with a spacious 20,000...

Located just minutes from the beach in Bahama Island Beach, these lots with a spacious 20,000 square feet are a great opportunity to own property in The Exumas! The beauty of the beaches of The Exumas speak for themselves and with an array of thrilling sports and activities waiting for exploration, including snorkeling, diving and boating the adventure possibilities are endless. Perfect for off-grid living and investing, these two lots offer an affordable opportunity to own property in this renowned paradise....read more on our website.

Bedrooms: 0
Bathrooms: 0
Lot Size: 20000
BAHAMA ISLAND BEACH, Little
Subdivision: Little Exuma
Exuma, Exuma & Exuma
Features: None, Quiet
Cays
Area, Wooded Area
Phone:

JAMES SARLES REALTY

\$45.000 ID# M57280 <u>View Online</u> www.sarlesrealty.com