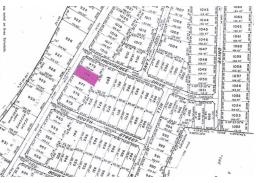

## AMA ISLAND BEACH, Little Exuma, Exuma & Exuma

Located just minutes from the beach in Bahama Island Beach, these lots with a spacious 20,000...

Located just minutes from the beach in Bahama Island Beach, these lots with a spacious 20,000 square feet are a great opportunity to own property in The Exumas! The beauty of the beaches of The Exumas speak for themselves and with an array of thrilling sports and activities waiting for exploration, including snorkeling, diving and boating the adventure possibilities are endless. Perfect for off-grid living and investing, these two lots offer an affordable opportunity to own property in this renowned paradise....read more on our website.

Bedrooms: 0
Bathrooms: 0
Lot Size: 20000
BAHAMA ISLAND BEACH, Little
Subdivision: Little Exuma
Exuma, Exuma & Exuma
Features: None, Quiet
Cays
Area, Wooded Area
Phone:

JAMES SARLES REALTY

\$45.000 ID# M57280 <u>View Online</u> www.sarlesrealty.com