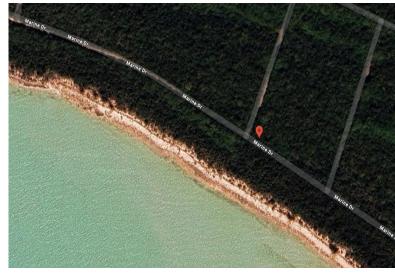

## AMA ISLAND BEACH, Little Exuma, Exuma & Exuma

Located just minutes from the beach in Bahama Island Beach, these lots with a spacious 20,000...

Located just minutes from the beach in Bahama Island Beach, these lots with a spacious 20,000 square feet are a great opportunity to own property in The Exumas! The beauty of the beaches of The Exumas speak for themselves and with an array of thrilling sports and activities waiting for exploration, including snorkeling, diving and boating the adventure possibilities are endless. Perfect for off-grid living and investing, these two lots offer an affordable opportunity to own property in this renowned paradise....read more on our website.

Bedrooms: 0
Bathrooms: 0
Lot Size: 20000
BAHAMA ISLAND BEACH, Little
Subdivision: Little Exuma
Exuma, Exuma & Exuma
Features: None, Quiet
Cays
Area, Wooded Area
Phone:

JAMES SARLES REALTY

\$45.000 ID# M57280 <u>View Online</u> www.sarlesrealty.com