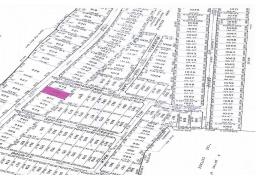

## AMA ISLAND BEACH, Little Exuma, Exuma & Exuma

Located just minutes from the beach in Bahama Island Beach, these lots with a spacious 20,000...

Located just minutes from the beach in Bahama Island Beach, these lots with a spacious 20,000 square feet are a great opportunity to own property in The Exumas! The beauty of the beaches of The Exumas speak for themselves and with an array of thrilling sports and activities waiting for exploration, including snorkeling, diving and boating the adventure possibilities are endless. Perfect for off-grid living and investing, these two lots offer an affordable opportunity to own property in this renowned paradise....read more on our website.

Bedrooms: 0
Bathrooms: 0
Lot Size: 20000
BAHAMA ISLAND BEACH, Little
Subdivision: Little Exuma
Exuma, Exuma & Exuma
Features: None, Quiet
Cays
Area, Wooded Area
Phone:

JAMES SARLES REALTY

\$45.000 ID# M57280 <u>View Online</u> www.sarlesrealty.com