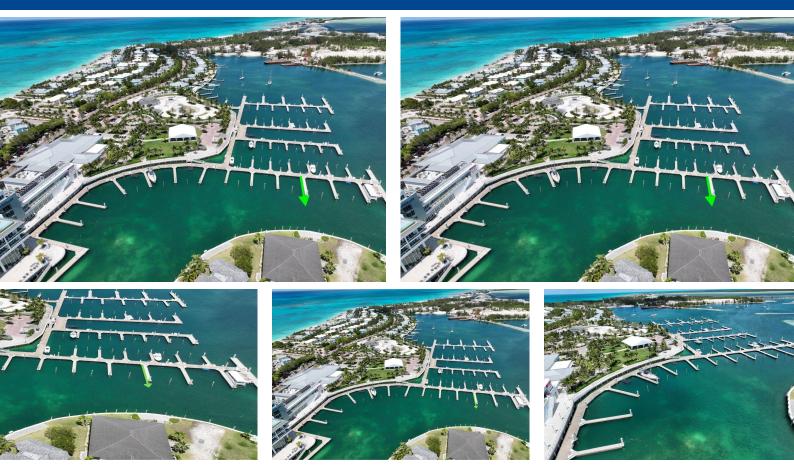

## BIMINI BAY MEGA MARINA, North Bimini, Bimini

The Bimini Bay Mega Marina is a luxury mega-yacht marina just off the coast of Florida, with all...

The Bimini Bay Mega Marina is a luxury mega-yacht marina just off the coast of Florida, with all the pleasures of The Bahamas. This marina is an official port of entry into The Islands of The Bahamas, offering Customs and Immigration to make your entry process easy and convenient. This slip Inagua #15, is a 60ft marina slip located at the Bimini Bay Mega Marina at the Hilton Hotel. As an investment, these slips rent for an average of \$5.30 per ft. per day with a minimum charge of 40ft. The monthly dues on Inagua #15 are approximately \$550.00 inclusive of taxes. These floating docks are in a protected area, perfect for boaters who may want to stay for a few hours, overnight or for an entire season. You can walk right up to the resort's main amenities which include the lagoon-style pool, c...read more on our website.