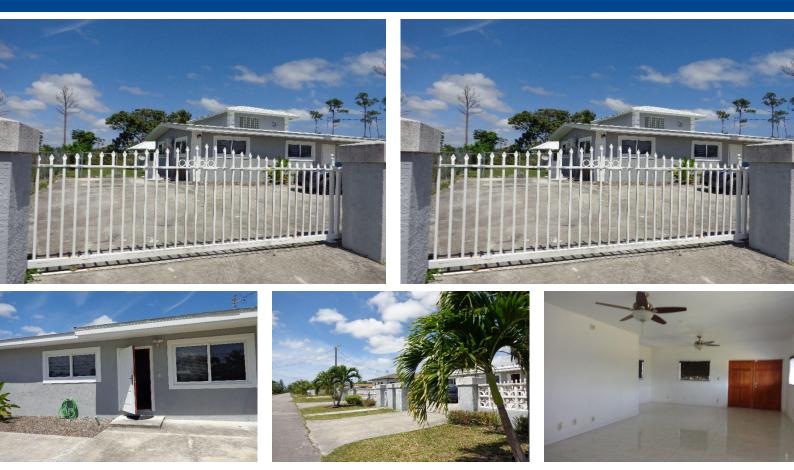

## Move in Ready Family Home This 4 bedroom, 2 1/2 bath home is located in the quiet community of...

Move in Ready Family Home This 4 bedroom, 2 1/2 bath home is located in the quiet community of Grasmere. The gated 2,040 sq. ft. home makes a comfortable living space for the entire family. Built on a generous size lot, the outdoors is a great place for entertaining and for children to play. The yard which contains a shed is gated from the sides. There are three bedrooms on the first floor, and the master suite with balcony overlooking the back yard is on the second floor. The beautiful kitchen with stainless steel appliances is perfect for the cook or the chef in the family. The spacious entertainment room at the rear provides room for T.V., games and more. Conviently located, it is only minutes away from schools, shopping and beautiful Taino Beach. Make this your family home!...read more on our website.

Bedrooms: 4 Bathrooms: 2 Lot Size: 13500 Subdivision: Lucaya Features: Appliances Only, Cable, Can Be Rented, Easy Access, Family Oriented, Fully Fenced, Impact Windows, Landscaped, Level Lot, Main Level Entry, Partial Furnished, Shopping Nearby