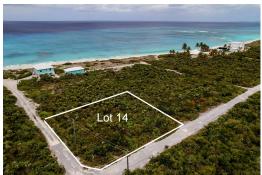

## DY POINT, COLUMBUS LAN, Columbus Landings, San Sal

Discover tropical living at its best with this impressive 20,000 sq.ft. property for sale! Located...

Discover tropical living at its best with this impressive 20,000 sq.ft. property for sale! Located on the serene San Salvador island, just 2 lots away from the stunning white beach of Sandy Point, this large level lot in Columbus Landings 4 invites you to create your dream home. The lot is build-ready, with electricity, cable, and water from a private water plant available. Just a 20-minute drive from the international airport and the quaint Cockburn Town, where you'll find grocery stores and restaurants. San Salvador, known for its peaceful atmosphere, rich history, and breathtaking beaches, is a paradise for outdoor enthusiasts offering exceptional scuba diving, deep-sea fishing, and kite surfing. As you explore this beautiful island, which takes about an hour to drive around, you'll fin...read more on our website.

Bedrooms: 0 Bathrooms: 0 Lot Size: 20791

Subdivision: Columbus

Landings

Features: None, View -

Ocean

SANDY POINT, COLUMBUS LAN, Columbus Landings, San

Salvador Phone:

\$49.000 ID# M57329 View Online www.sarlesrealty.com