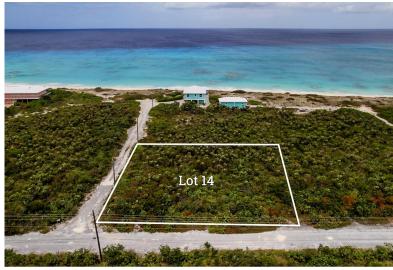

## DY POINT, COLUMBUS LAN, Columbus Landings, San Sal

Discover tropical living at its best with this impressive 20,000 sq.ft. property for sale! Located...

Discover tropical living at its best with this impressive 20,000 sq.ft. property for sale! Located on the serene San Salvador island, just 2 lots away from the stunning white beach of Sandy Point, this large level lot in Columbus Landings 4 invites you to create your dream home. The lot is build-ready, with electricity, cable, and water from a private water plant available. Just a 20-minute drive from the international airport and the quaint Cockburn Town, where you'll find grocery stores and restaurants. San Salvador, known for its peaceful atmosphere, rich history, and breathtaking beaches, is a paradise for outdoor enthusiasts offering exceptional scuba diving, deep-sea fishing, and kite surfing. As you explore this beautiful island, which takes about an hour to drive around, you'll fin...read more on our website.

Bedrooms: 0 Bathrooms: 0 Lot Size: 20791

Subdivision: Columbus

Landings

Features: None, View -

Ocean

SANDY POINT, COLUMBUS LAN, Columbus Landings, San

Salvador Phone:

\$49.000 ID# M57329 View Online www.sarlesrealty.com