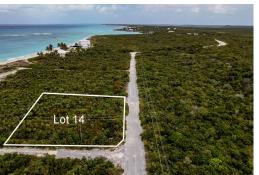

## DY POINT, COLUMBUS LAN, Columbus Landings, San Sal

Discover tropical living at its best with this impressive 20,000 sq.ft. property for sale! Located...

Discover tropical living at its best with this impressive 20,000 sq.ft. property for sale! Located on the serene San Salvador island, just 2 lots away from the stunning white beach of Sandy Point, this large level lot in Columbus Landings 4 invites you to create your dream home. The lot is build-ready, with electricity, cable, and water from a private water plant available. Just a 20-minute drive from the international airport and the quaint Cockburn Town, where you'll find grocery stores and restaurants. San Salvador, known for its peaceful atmosphere, rich history, and breathtaking beaches, is a paradise for outdoor enthusiasts offering exceptional scuba diving, deep-sea fishing, and kite surfing. As you explore this beautiful island, which takes about an hour to drive around, you'll fin...read more on our website.

Bedrooms: 0 Bathrooms: 0 Lot Size: 20791

Subdivision: Columbus

Landings

Features: None, View -

Ocean

SANDY POINT, COLUMBUS LAN, Columbus Landings, San

Salvador Phone:

\$49.000 ID# M57329 View Online www.sarlesrealty.com