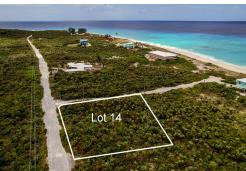

## DY POINT, COLUMBUS LAN, Columbus Landings, San Sal

Discover tropical living at its best with this impressive 20,000 sq.ft. property for sale! Located...

Discover tropical living at its best with this impressive 20,000 sq.ft. property for sale! Located on the serene San Salvador island, just 2 lots away from the stunning white beach of Sandy Point, this large level lot in Columbus Landings 4 invites you to create your dream home. The lot is build-ready, with electricity, cable, and water from a private water plant available. Just a 20-minute drive from the international airport and the quaint Cockburn Town, where you'll find grocery stores and restaurants. San Salvador, known for its peaceful atmosphere, rich history, and breathtaking beaches, is a paradise for outdoor enthusiasts offering exceptional scuba diving, deep-sea fishing, and kite surfing. As you explore this beautiful island, which takes about an hour to drive around, you'll fin...read more on our website.

Bedrooms: 0 Bathrooms: 0 Lot Size: 20791

Subdivision: Columbus

Landings

Features: None, View -

Ocean

SANDY POINT, COLUMBUS LAN, Columbus Landings, San

Salvador Phone:

\$49.000 ID# M57329 View Online www.sarlesrealty.com