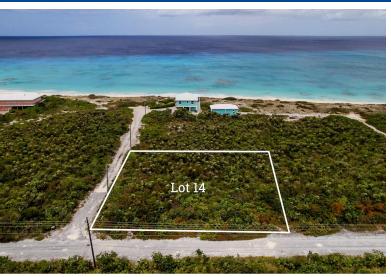

## DY POINT, COLUMBUS LAN, Columbus Landings, San Sal

Discover tropical living at its best with this impressive 20,000 sq.ft. property for sale! Located...

Discover tropical living at its best with this impressive 20,000 sq.ft. property for sale! Located on the serene San Salvador island, just 2 lots away from the stunning white beach of Sandy Point, this large level lot in Columbus Landings 4 invites you to create your dream home. The lot is build-ready, with electricity, cable, and water from a private water plant available. Just a 20-minute drive from the international airport and the quaint Cockburn Town, where you'll find grocery stores and restaurants. San Salvador, known for its peaceful atmosphere, rich history, and breathtaking beaches, is a paradise for outdoor enthusiasts offering exceptional scuba diving, deep-sea fishing, and kite surfing. As you explore this beautiful island, which takes about an hour to drive around, you'll fin...read more on our website.

Bedrooms: 0 Bathrooms: 0 Lot Size: 20791

Subdivision: Columbus

Landings

Features: None, View -

Ocean

SANDY POINT, COLUMBUS LAN, Columbus Landings, San

Salvador Phone:

\$49.000 ID# M57329 View Online www.sarlesrealty.com