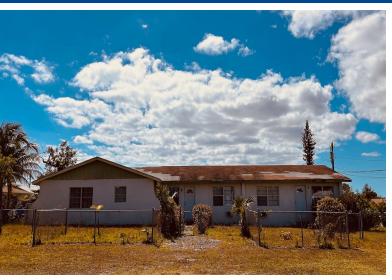

## EEN TURTLE STREET, Caravel Beach, Grand Bahama/Free

Located on the corner of Green Turtle and Polaris Drive, this triplex consists of a three bedroom...

Located on the corner of Green Turtle and Polaris Drive, this triplex consists of a three bedroom 2, two-bath unit and 2 two two-bedroom 2, two-bath units. The property is partially renovated. It's an awesome opportunity for someone to complete and make ready for the much-needed rentals on the island....read more on our website.

Bedrooms: 7 Bathrooms: 6 Lot Size: 15000 Subdivision: Caravel

Features: Cable, Easy Access, Family Oriented, Fully Fenced, Highway Access, Quiet Area, Road - Paved, Unfurnished

GREEN TURTLE STREET. Caravel Beach, Grand Bahama/Freeport Phone: