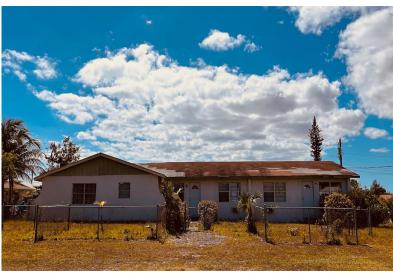

## EEN TURTLE STREET, Caravel Beach, Grand Bahama/Free

Located on the corner of Green Turtle and Polaris Drive, this triplex consists of a three bedroom...

Located on the corner of Green Turtle and Polaris Drive, this triplex consists of a three bedroom 2, two-bath unit and 2 two two-bedroom 2, two-bath units. The property is partially renovated. It's an awesome opportunity for someone to complete and make ready for the much-needed rentals on the island....read more on our website.

Bedrooms: 7 Bathrooms: 6 Lot Size: 15000 Subdivision: Caravel

Features: Cable, Easy Access, Family Oriented, Fully Fenced, Highway Access, Quiet Area, Road - Paved, Unfurnished

GREEN TURTLE STREET. Caravel Beach, Grand Bahama/Freeport Phone: