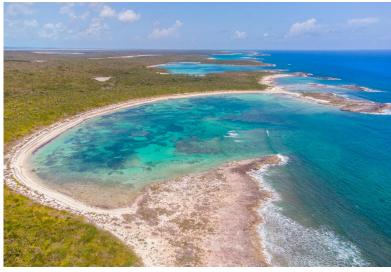

## WOOD HILL, BEACH FRONT, Gordons, Long Island

This expansive tract of undeveloped land is in Gordon's Beach, Long Island, which is known as...

This expansive tract of undeveloped land is in Gordon's Beach, Long Island, which is known as one of the most scenic islands in The Bahamas. A great opportunity to purchase 68 acres of potential and build your dream home or resort property. Gordon's Beach has a sandy beachfront, a portion of rocky shoreline and a portion of shoreline with mangroves. Perfect for investment or development! Don't miss this amazing opportunity!...read more on our website.

Bedrooms: 0 Bathrooms: 0

Lot Size: 2962080 W Subdivision: Gordons Features: Acreage, Beach

WOOD HILL, BEACH FRONT,
Gordons, Long Island
ich Phone:

Front, None, Quiet Area, Rocky Shore, Treed Lot, View - Ocean, Wooded