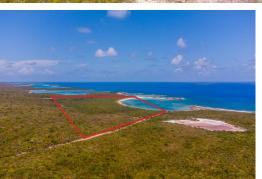

## WOOD HILL, BEACH FRONT, Gordons, Long Island

This expansive tract of undeveloped land is in Gordon's Beach, Long Island, which is known as...

This expansive tract of undeveloped land is in Gordon's Beach, Long Island, which is known as one of the most scenic islands in The Bahamas. A great opportunity to purchase 68 acres of potential and build your dream home or resort property. Gordon's Beach has a sandy beachfront, a portion of rocky shoreline and a portion of shoreline with mangroves. Perfect for investment or development! Don't miss this amazing opportunity!...read more on our website.

Bedrooms: 0 Bathrooms: 0

Lot Size: 2962080 W Subdivision: Gordons Features: Acreage, Beach

WOOD HILL, BEACH FRONT,
Gordons, Long Island
ich Phone:

Front, None, Quiet Area, Rocky Shore, Treed Lot, View - Ocean, Wooded