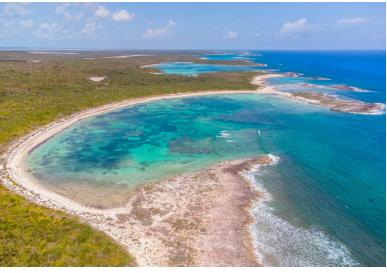

## WOOD HILL, BEACH FRONT, Gordons, Long Island

This expansive tract of undeveloped land is in Gordon's Beach, Long Island, which is known as...

This expansive tract of undeveloped land is in Gordon's Beach, Long Island, which is known as one of the most scenic islands in The Bahamas. A great opportunity to purchase 68 acres of potential and build your dream home or resort property. Gordon's Beach has a sandy beachfront, a portion of rocky shoreline and a portion of shoreline with mangroves. Perfect for investment or development! Don't miss this amazing opportunity!...read more on our website.

Bedrooms: 0 Bathrooms: 0

Lot Size: 2962080 W Subdivision: Gordons Features: Acreage, Beach

WOOD HILL, BEACH FRONT,
Gordons, Long Island
ich Phone:

Front, None, Quiet Area, Rocky Shore, Treed Lot, View - Ocean, Wooded