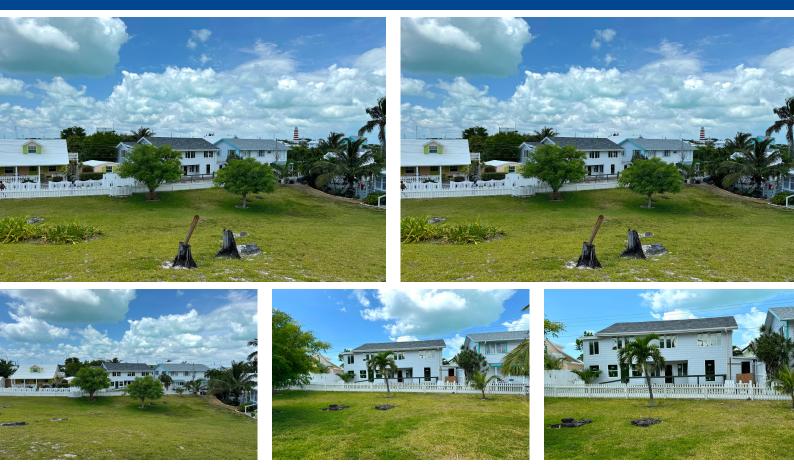

## A true 'diamond in the rough '. Located within the heart of our charming Hope Town...

A true 'diamond in the rough'. Located within the heart of our charming Hope Town village is 'Wine down Sip Sip', a multi use, two story property that can be utilized as both residential and commercial. Current set up of the structure: Upstairs with private entrance is a simple, yet perfect living space. 2 bedrooms, 1 bath with open concept living, kitchen and dining, and laundry space. Views over the Atlantic with some of the most stunning sunrises are visible from both bedrooms, and study room. New kitchen cabinets are in place, electrical and plumbing are about 95% complete in the upstairs. A perfect stage in the renovation for new ideas, or completion if you are ready to move in and enjoy the 'village life'! The ground level set up was that of a commercial space with seating for dinnin...read more on our website.