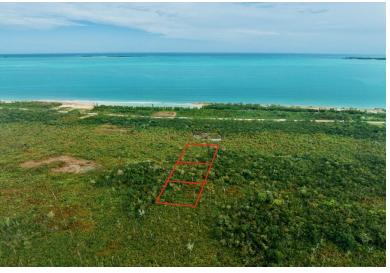

## S C BOOTLE HIGHWAY, Other Abaco, Abaco

3 residential lots in North Abaco. Enjoy privacy and stunning natural beauty in this beautifully...

3 residential lots in North Abaco. Enjoy privacy and stunning natural beauty in this beautifully wooded area, a very short walk to a beautiful, secluded beach with a view of a beautiful little pond. Close proximity to all conveniences, schools, Clinic, grocery and hardware stores nearby. This is a fantastic location to build your dream home. Lots also available individually....read more on our website.