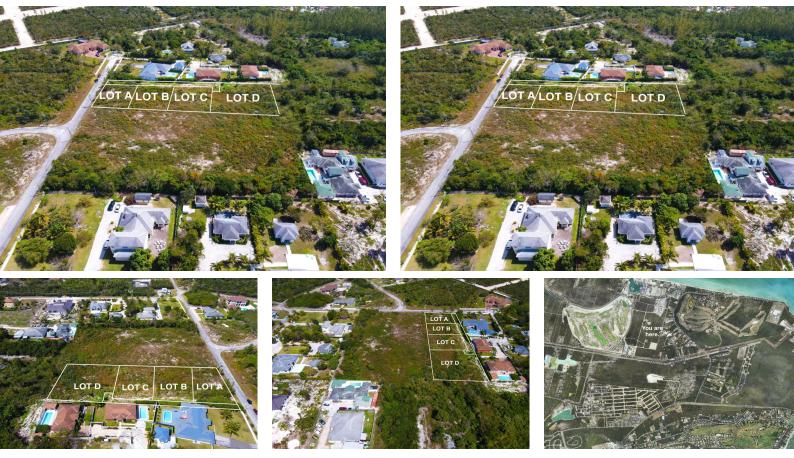

## ST WIND LANE, South Ocean, New Providence/Paradise Isl

Calling all dream home builders! This incredible 10,050 sqft. lot in Country Club Estates is a...

Calling all dream home builders! This incredible 10,050 sqft. lot in Country Club Estates is a hidden gem! Located near luxury developments like Albany, Lyford Cay, and Old Fort Bay, this prime location offers the best of both worlds - tranquility and convenience. With beautiful beaches, top-notch schools, delicious restaurants, and a nearby food store, everything you need is just a stone's throw away. Plus, the airport is only a quick 10-minute drive, perfect for travelers! Zoned for single-family development, this lot is your canvas to create your dream home and build a lifetime of memories. Don't miss out on this incredible opportunity!...read more on our website.

Bedrooms: 0 Bathrooms: 0 Lot Size: 10050 Subdivision: South Ocean New Providence/Paradise Island Features: Acreage, Level Phone: Lot, Main Level Entry, No Thru Road, Pets Allowed, Private Setting, Road -Paved