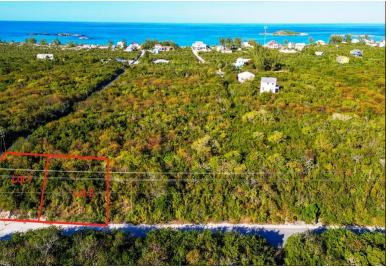

## AND HARBOUR BEACH, Little Exuma, Exuma & Exu

Nestled in the community of Island Harbour Beach, this vacant lot located on the Queens Highway...

Nestled in the community of Island Harbour Beach, this vacant lot located on the Queens Highway offers an excellent opportunity to build your dream island home near the Tropic of Cancer Beach. Island Harbour Beach is a quiet community nestled in Little Exuma. Being near the Tropic of Cancer Beach it is becoming one of the most sought after neighborhoods to be in with new construction of vacation rentals....read more on our website.

Bedrooms: 0
Bathrooms: 0

Lot Size: 5100 #2 ISL
Subdivision: Little Exuma Lit
Features: Highway
Access, None, Road Paved, Treed Lot

#2 ISLAND HARBOUR BEACH, na Little Exuma, Exuma &

Exuma Cays

Phone:

\$30.000 ID# M56833 <u>View Online</u> www.sarlesrealty.com