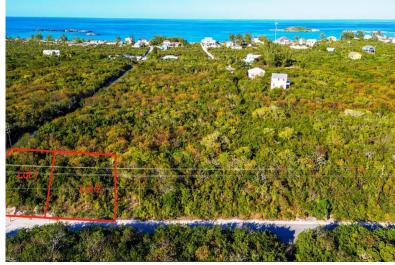

## AND HARBOUR BEACH, Little Exuma, Exuma & Exu

Nestled in the community of Island Harbour Beach, this vacant lot located on the Queens Highway...

Nestled in the community of Island Harbour Beach, this vacant lot located on the Queens Highway offers an excellent opportunity to build your dream island home near the Tropic of Cancer Beach. Island Harbour Beach is a quiet community nestled in Little Exuma. Being near the Tropic of Cancer Beach it is becoming one of the most sought after neighborhoods to be in with new construction of vacation rentals....read more on our website.

Bedrooms: 0
Bathrooms: 0

Lot Size: 5100 #2 ISL
Subdivision: Little Exuma Lit
Features: Highway
Access, None, Road Paved, Treed Lot

#2 ISLAND HARBOUR BEACH, na Little Exuma, Exuma &

Exuma Cays

Phone:

\$30.000 ID# M56833 <u>View Online</u> www.sarlesrealty.com