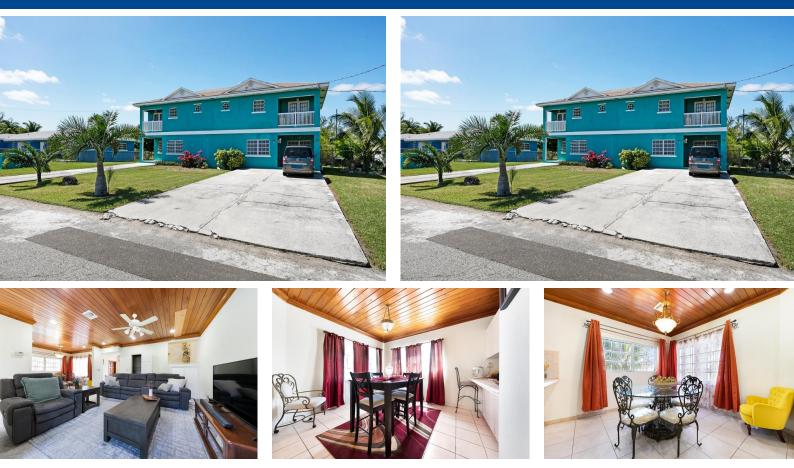

## , ST ANDREWS BEACH, Yamacraw, New Providence/Parae

Welcome to a captivating real estate opportunity featuring an 8100-square-foot parcel of land with...

Welcome to a captivating real estate opportunity featuring an 8100-square-foot parcel of land with a 3734-square-foot two-story duplex apartment building. Each unit's ground floor welcomes you with covered entries, living and dining areas, kitchens with pantries, utility rooms, powder rooms, and stair alcoves. The first floors of both units showcase stairs, hallways, storage, and linen closets, two bedrooms with ample closet space, two full baths, and balconies for enjoying the surroundings. Experience elegant living in this beautifully designed property. it is ready to move in and take advantage of income potential. Why rent when you can own while getting addition rental income? Be a wise home owner today!...read more on our website.

Bedrooms: 4 Bathrooms: 4 Lot Size: 8100 Subdivision: Yamacraw Features: Can Be Rented, Easy Access, Family Oriented, Fully Fenced, Furnished, Fully Fenced, Furnished, Highway Access, Landscaped, Main Level Entry, Partial Furnished, Quiet Area, Road - Paved