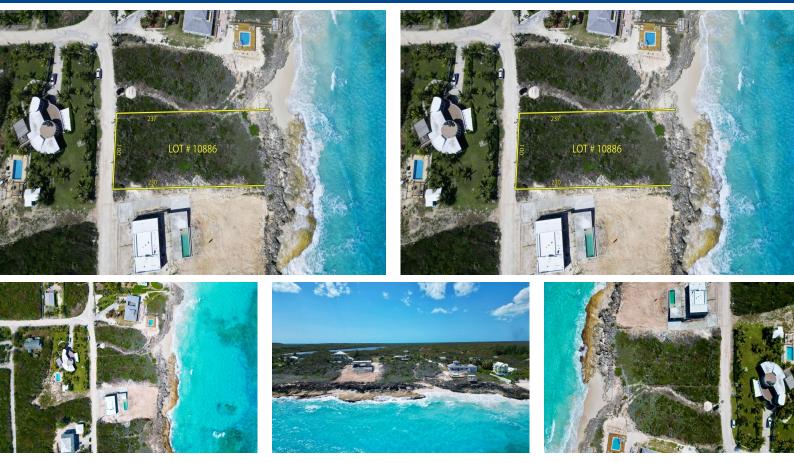

## Introducing a prime beachfront property on the picturesque shores of Great Exuma! This beachfront...

Introducing a prime beachfront property on the picturesque shores of Great Exuma! This beachfront vacant lot features 100 feet of frontage and offers an elevation that provides breathtaking panoramic views of the crystal-clear waters. The expansive lot spans 22,762 square feet, providing ample space for your dream beachfront home. Strategically situated close to the airport, a Greg Norman golf course, Emerald Bay marina, and various dining options, this location combines convenience with tranquility. Imagine being just moments away from modern amenities while surrounded by the natural beauty of Great Exuma. This property is not just a piece of land; it's an opportunity for a second home where you can live, relax, and vacation in unparalleled serenity. Alternatively, tap into the lucrative ...read more on our website.

Bedrooms: 0 Bathrooms: 0 Lot Size: 22762 BAHAMA SOUND OAW, Bahama Subdivision: Bahama Sound, Exuma & Exuma Sound Cays Features: Beach Front, Phone: Family Oriented, Golf Course Nearby, Marina Nearby, None, Pets Allowed, Quiet Area, Rural Setting, Shopping Nearby, Treed Lot, View -Ocean, Waterfront -