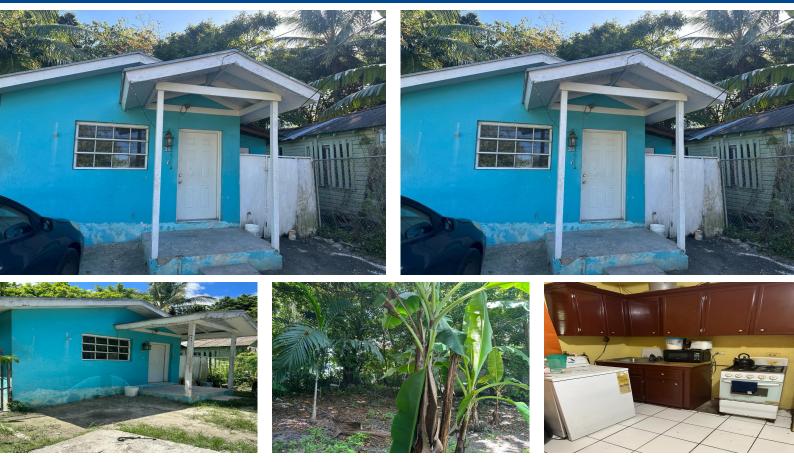

## NTS TOWN SF HOME, East Street, New Providence/Paradise

## Situated in the historical Grants Town, Burial Ground Corner, is a 2-bed 1-bath home for sale. This...

Situated in the historical Grants Town, Burial Ground Corner, is a 2-bed 1-bath home for sale. This home is located in the heart of a friendly community, and it sits on a 3,313 square foot lot with 505 square feet of living space. It sits in the heart of a commercial district near schools, food store, banks, restaurants, parks, pharmacies, and downtown Nassau is just 5 minutes away. Call now to schedule an appointment....read more on our website.

Bedrooms: 2 Bathrooms: 1 Lot Size: 3613 GRANTS TOWN SF HOME, East Subdivision: East Street, New Providence/Paradise Features: Adult Oriented, Island Cable, Easy Access, Phone: Family Oriented, Fuel to Lot, Garden Area, Kitchen Built-in(s), Level Lot, Phone to Lot, Recreation Nearby, Road - Paved, Shopping Nearby, Treed Lot

## **\$110.000 ID# M56698** <u>View Online</u> www.sarlesrealty.com