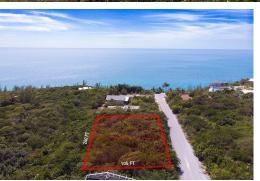

## 038;9 OCEANVIEW HEIGHTS, Governor's Harbour

Nestled on a serene and peaceful oceanfront cliffside on the "Caribbean Side―, this elevated...

Nestled on a serene and peaceful oceanfront cliffside on the "Caribbean Side―, this elevated ocean view property presents an amazing opportunity to build your dream home. Boasting breathtaking views of calm ocean, this land is a blank canvas ready to build on. Infastructure is ready to go. Only 5 minutes to Governors Harbour grocery stores, restauraunts and a 10 minute drive to Governors Harbour Airport....read more on our website.

Bedrooms: 0
Bathrooms: 0
Lot Size: 14700

Subdivision: Governor's

Harbour

Features: Easy Access,

None, Road - Paved,

View - Ocean

LOT 8&9 OCEANVIEW HEIGHTS, Governor's Harbour, Eleuthera Phone:

\$95.000 ID# M56718 <u>View Online</u> www.sarlesrealty.com