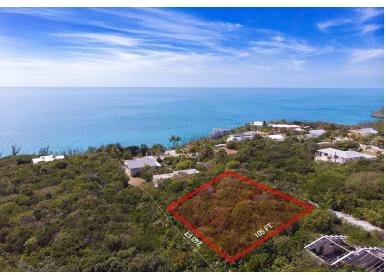

## 038;9 OCEANVIEW HEIGHTS, Governor's Harbour

Nestled on a serene and peaceful oceanfront cliffside on the "Caribbean Side―, this elevated...

Nestled on a serene and peaceful oceanfront cliffside on the "Caribbean Side―, this elevated ocean view property presents an amazing opportunity to build your dream home. Boasting breathtaking views of calm ocean, this land is a blank canvas ready to build on. Infastructure is ready to go. Only 5 minutes to Governors Harbour grocery stores, restauraunts and a 10 minute drive to Governors Harbour Airport....read more on our website.

Bedrooms: 0
Bathrooms: 0
Lot Size: 14700

Subdivision: Governor's

Harbour

Features: Easy Access,

None, Road - Paved,

View - Ocean

LOT 8&9 OCEANVIEW HEIGHTS, Governor's Harbour, Eleuthera Phone:

\$95.000 ID# M56718 <u>View Online</u> www.sarlesrealty.com