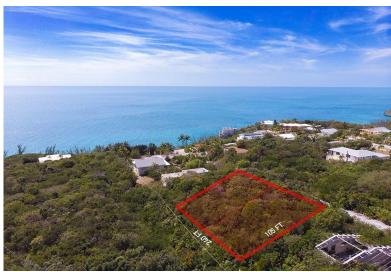

## 038;9 OCEANVIEW HEIGHTS, Governor's Harbour

Nestled on a serene and peaceful oceanfront cliffside on the "Caribbean Side―, this elevated...

Nestled on a serene and peaceful oceanfront cliffside on the "Caribbean Side―, this elevated ocean view property presents an amazing opportunity to build your dream home. Boasting breathtaking views of calm ocean, this land is a blank canvas ready to build on. Infastructure is ready to go. Only 5 minutes to Governors Harbour grocery stores, restauraunts and a 10 minute drive to Governors Harbour Airport....read more on our website.

Bedrooms: 0
Bathrooms: 0
Lot Size: 14700

Subdivision: Governor's

Harbour

Features: Easy Access,

None, Road - Paved,

View - Ocean

LOT 8&9 OCEANVIEW HEIGHTS, Governor's Harbour, Eleuthera Phone:

\$95.000 ID# M56718 <u>View Online</u> www.sarlesrealty.com