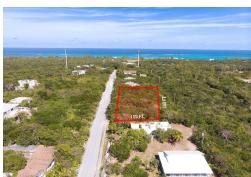

## 038;9 OCEANVIEW HEIGHTS, Governor's Harbour

Nestled on a serene and peaceful oceanfront cliffside on the "Caribbean Side―, this elevated...

Nestled on a serene and peaceful oceanfront cliffside on the "Caribbean Side―, this elevated ocean view property presents an amazing opportunity to build your dream home. Boasting breathtaking views of calm ocean, this land is a blank canvas ready to build on. Infastructure is ready to go. Only 5 minutes to Governors Harbour grocery stores, restauraunts and a 10 minute drive to Governors Harbour Airport....read more on our website.

Bedrooms: 0
Bathrooms: 0
Lot Size: 14700

Subdivision: Governor's

Harbour

Features: Easy Access,

None, Road - Paved,

View - Ocean

LOT 8&9 OCEANVIEW HEIGHTS, Governor's Harbour, Eleuthera Phone:

\$95.000 ID# M56718 <u>View Online</u> www.sarlesrealty.com