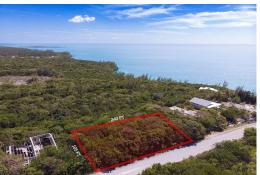

## 038;9 OCEANVIEW HEIGHTS, Governor's Harbour

Nestled on a serene and peaceful oceanfront cliffside on the "Caribbean Side―, this elevated...

Nestled on a serene and peaceful oceanfront cliffside on the "Caribbean Side―, this elevated ocean view property presents an amazing opportunity to build your dream home. Boasting breathtaking views of calm ocean, this land is a blank canvas ready to build on. Infastructure is ready to go. Only 5 minutes to Governors Harbour grocery stores, restauraunts and a 10 minute drive to Governors Harbour Airport....read more on our website.

Bedrooms: 0
Bathrooms: 0
Lot Size: 14700

Subdivision: Governor's

Harbour

Features: Easy Access,

None, Road - Paved,

View - Ocean

LOT 8&9 OCEANVIEW HEIGHTS, Governor's Harbour, Eleuthera Phone:

\$95.000 ID# M56718 <u>View Online</u> www.sarlesrealty.com