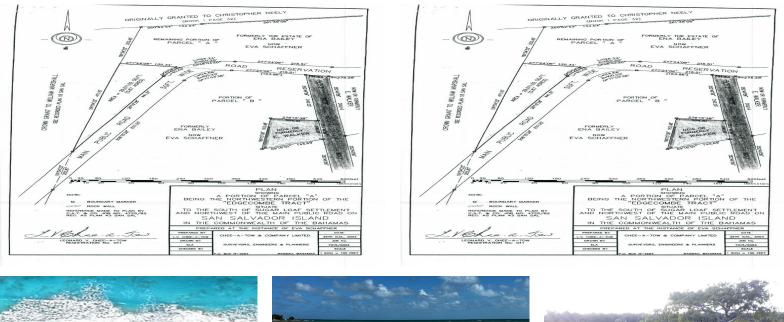

## SALVADOR VACANT LOT, Columbus Landings, San Salv

## San Salvador Sugar Loaf lot next to the sea. This property is near a marina and all utilities are...

San Salvador Sugar Loaf lot next to the sea. This property is near a marina and all utilities are in place. It is on the main road and it is prime property....read more on our website.

| Bedrooms: 0           |                                                    |
|-----------------------|----------------------------------------------------|
| Bathrooms: 0          |                                                    |
| Lot Size: 14800       | SAN SALVADOR VACANT LOT,<br>Columbus Landings, San |
| Subdivision: Columbus |                                                    |
| Landings              | Salvador                                           |
| Features: None        | Phone:                                             |
|                       | Thomas                                             |

## **\$17.000 ID# M56699** <u>View Online</u> www.sarlesrealty.com