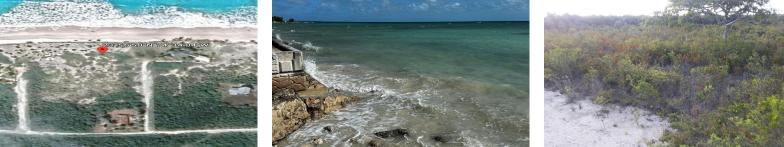

## SALVADOR VACANT LOT, Columbus Landings, San Salv

## San Salvador Sugar Loaf lot next to the sea. This property is near a marina and all utilities are...

San Salvador Sugar Loaf lot next to the sea. This property is near a marina and all utilities are in place. It is on the main road and it is prime property....read more on our website.

| Bedrooms: 0           |                                                    |
|-----------------------|----------------------------------------------------|
| Bathrooms: 0          |                                                    |
| Lot Size: 14800       | SAN SALVADOR VACANT LOT,<br>Columbus Landings, San |
| Subdivision: Columbus |                                                    |
| Landings              | Salvador                                           |
| Features: None        | Phone:                                             |
|                       | Thomas                                             |

## **\$17.000 ID# M56699** <u>View Online</u> www.sarlesrealty.com