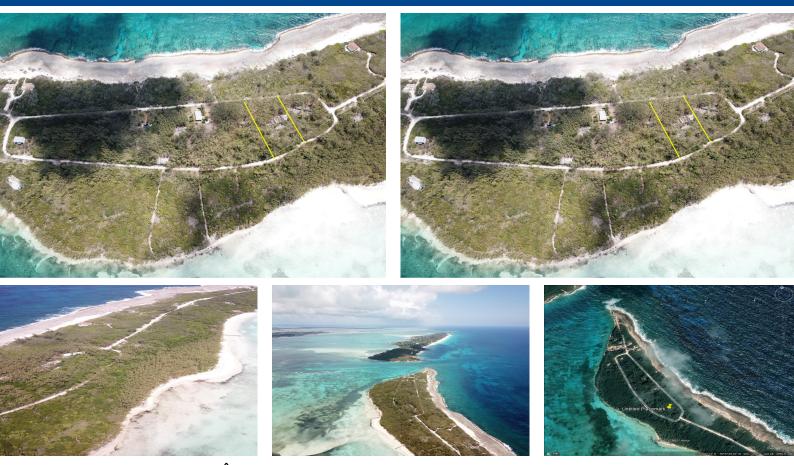

## Whale Point Estates is located $\hat{A}^{1/4}$ mile north of the Glass Window bridge. It is a long peninsula...

Whale Point Estates is located  $\hat{A}_{4}^{\prime\prime}$  mile north of the Glass Window bridge. It is a long peninsula which extends to approximately 1000 feet south of the southern end of Harbour Island. This is known as  $\hat{a} \in \mathbb{C}$ The Cut. $\hat{a} \in \mathbb{C}$  It has ocean frontage on the eastern side and harbour frontage on the west side. It has become extremely popular in recent times due to the high cost of owning property on Harbour Island and there is easy access to it either by boat from Whale Point or road access to the Three Islands dock and a ferry across to Harbour Island. The North Eleuthera airport is approximately 12 miles. The property for sale is the original two storey Whale Point clubhouse which is now derelict. It comprises 1.021 acres and extends between both sides of Whale Point Drive. There is a large beach and rec...read more on our website.